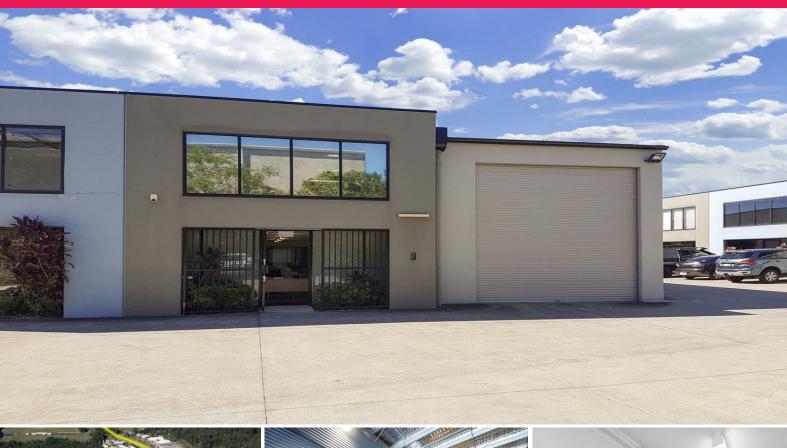

## Office/Warehouse Combo For Sale | Kunda Park

- 294m2\* warehouse/ground floor showroom
- Additional 30m2\* office mezzanine
- 6m\* high roller door
- Medium impact industry zoning
- Toilet & kitchenette facilities
- Solar panels installed
- 2 exclusive use car parks however the complex offers ample on site car parking
- Vacant possession? available immediately

Ray White Commercial are pleased to present for sale via vacant possession the well positioned clean and tidy warehouse to market. Located on Hoopers Road in Kunda Park this shed is centrally positioned to the Brice Highway. Sunshine Motorway and is approximately a 4 minute drive to Maroochyd