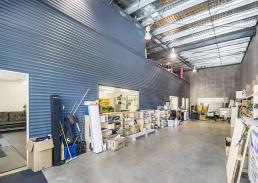

## Office/Warehouse Combo For Sale | Kunda Park

- 294m2\* warehouse/ground floor showroom
- Additional 30m2\* office mezzanine
- 6m\* high roller door
- Medium impact industry zoning
- Toilet & kitchenette facilities
- Solar panels installed
- 2 exclusive use car parks however the complex offers ample on site car parking
- Vacant possession? available immediately