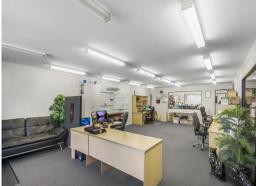

## Office/Warehouse Combo For Sale | Kunda Park

- 294m2\* warehouse/ground floor showroom
- Additional 30m2\* office mezzanine
- 6m\* high roller door
- Medium impact industry zoning
- Toilet & kitchenette facilities
- Solar panels installed
- 2 exclusive use car parks however the complex offers ample on site car parking
- Vacant possession? available immediately