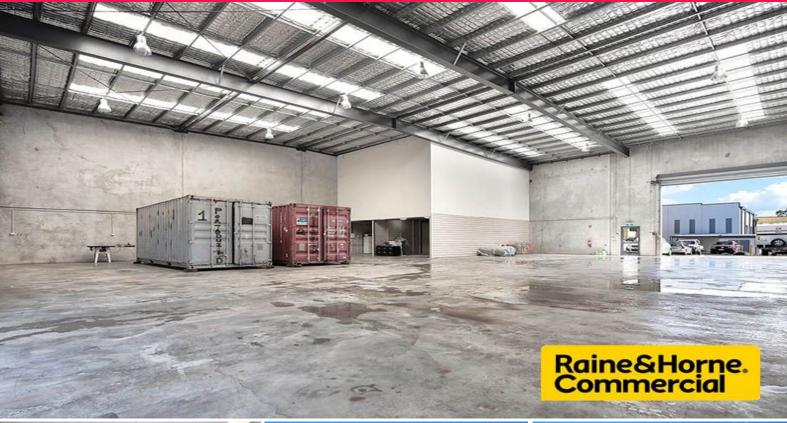

- \* 550sqm of clearpsan warehouse with excellent natural light
- \* 125sqm of well appointed office accommodation
- \* Data cabled, phone lines, ducted A/C, ready for you to move in
- \* 3 phase power
- \* Minimum 6.5 metre internal warehouse height
- \* 2 x container height roller doors
- \* Outdoor secure storag