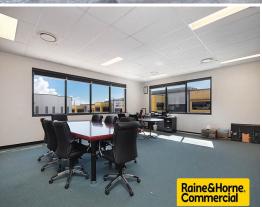

- \* 550sqm of clearpsan warehouse with excellent natural light
- \* 125sqm of well appointed office accommodation
- \* Data cabled, phone lines, ducted A/C, ready for you to move in
- \* 3 phase power
- \* Minimum 6.5 metre internal warehouse height
- \* 2 x container height roller doors
- \* Outdoor secure storag