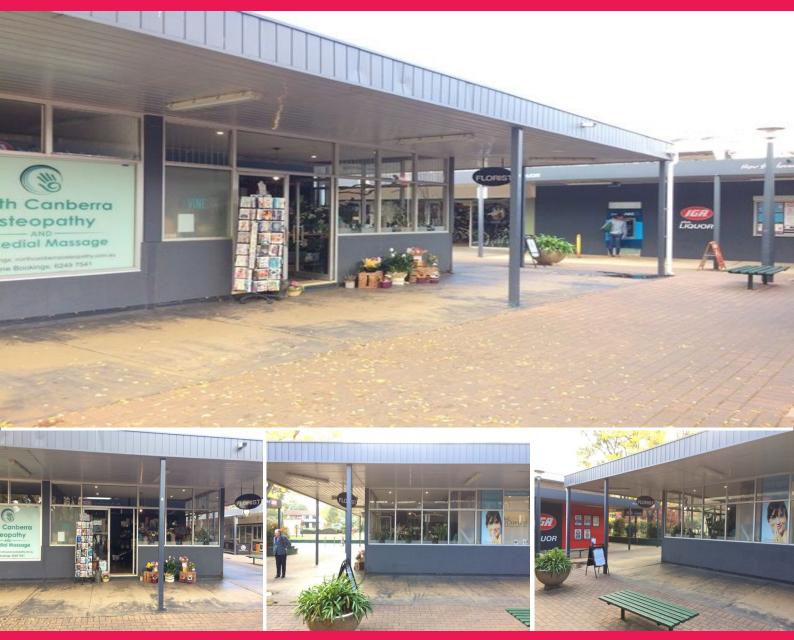

## 2b/1-5 Hackett PI, Hackett ACT 2602

## **Retail unit in Hackett shops**

This 25.30sqm ground floor retail shop is located at the Hackett shops opposite the entry to the busy IGA supermarket, which gives great exposure to any new business wanting to grow in an already busy retail centre. Hackett shops is home to many well established businesses such as Wilburs cafe and Monkey wrench cycles.