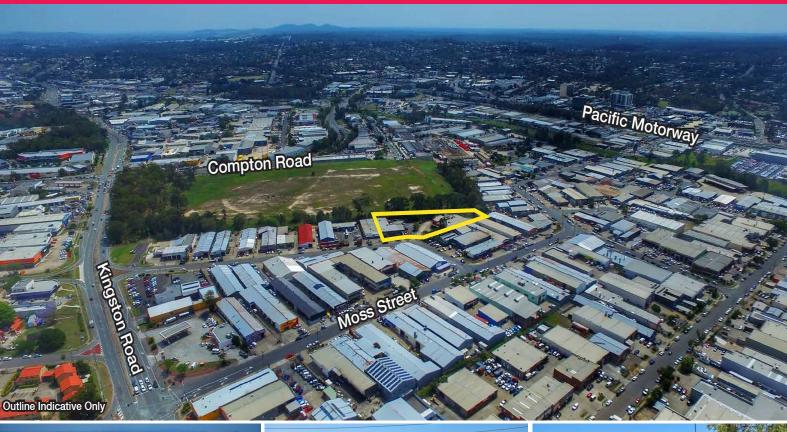

## Large Underdeveloped Freehold Site

\*Large Freehold Site with a total land area of 4,927\*m2

\*Two buildings with a combined lettable area of 1,509\*m2

\*50\*m of street frontage with ample off street parking

\*Located 20\* minutes from Brisbane CBD

\*Potential to build a larger building footprint

\*Currently 2 separate titles

\*Liquor Licence available if required

\*To be sold as vacant possession

\*Owner absolutely determined to sell