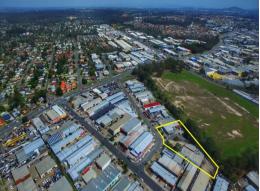

## Large Underdeveloped Freehold Site

\*Large Freehold Site with a total land area of 4,927\*m2

\*Two buildings with a combined lettable area of 1,509\*m2

\*50\*m of street frontage with ample off street parking

\*Located 20\* minutes from Brisbane CBD

\*Potential to build a larger building footprint

\*Currently 2 separate titles

\*Liquor Licence available if required

\*To be sold as vacant possession

\*Owner absolutely determined to sell