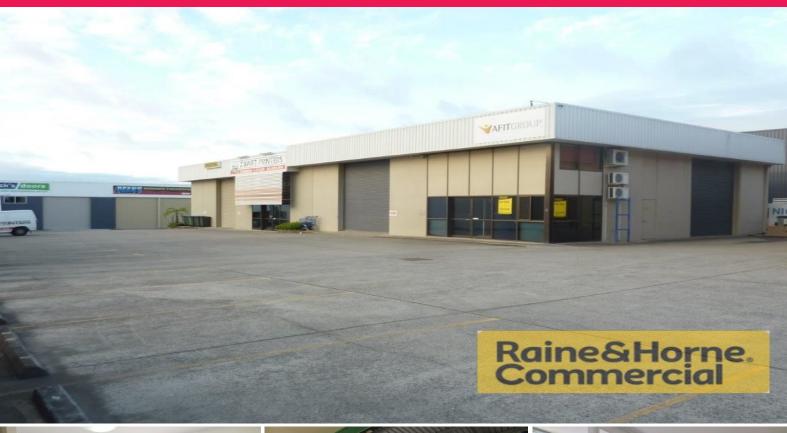

2/150 Redland Bay Road, Capalaba QLD 4157

## 276sqm Well Positioned Industrial/Retail Showroom - Rarely Available

This neatly appointed Group Title unit is located in a large open plan complex with excellent access and exposure.

Features include:

- \* 25sqm (approx.) air conditioned reception and offices on ground floor
- \* BONUS air conditioned office on mezzanine floor
- \* 251sqm (approx.) clear span warehouse with three phase power
- \* Roller doors at front and side of unit
- \* Own amenities kitchenette and toilet
- \* Easy access and excellent parking
- \* Group Title Plan unit
- \* Pricing exclusive of GST