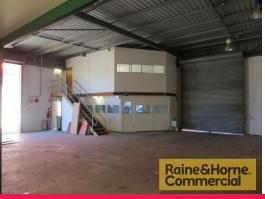

- \* 25sqm (approx.) air conditioned reception and offices on ground floor
- \* BONUS air conditioned office on mezzanine floor
- \* 251sqm (approx.) clear span warehouse with three phase power
- \* Roller doors at front and side of unit
- \* Own amenities kitchenette and toilet
- \* Easy access and excellent parking
- \* Group Title Plan unit
- \* Pricing exclusive of GST