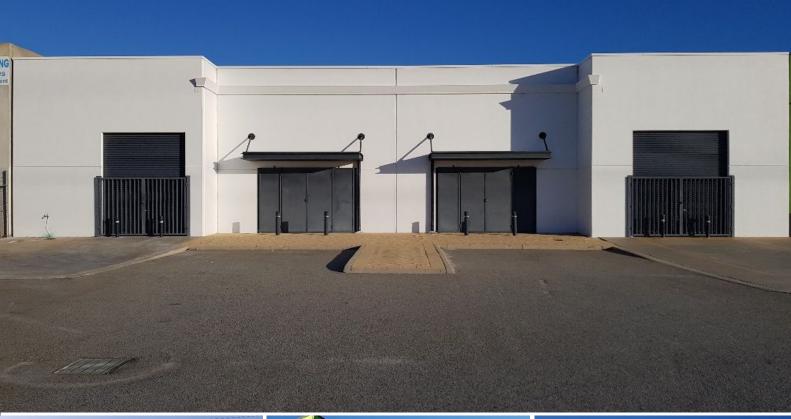

## **GREAT VALUE SHOWROOM / WAREHOUSE**

Part 738 Marshall Road Malaga - Just \$95 per sqm for Marshall Road Location!

Lease one or both of these highly exposed units enjoying Marshall Road exposure & signage opportunity.

- > Heaps of parking on site
- > Over 20,000 vehicles passing daily
- > Large retailers in the immediate vicinity include Bunnings, Beacon Lighting, Forty Winks, JB Hi Fi, City Farmers, Harvey Norman, Officeworks and The Good Guys.

Property Features:

> 2 x motorised roller

Industrial FOR LEASE

1014sqm

Raine&Horne. Commercial

**Daniel Romeo** 

0432 238 595 danielr@rhc.com.au