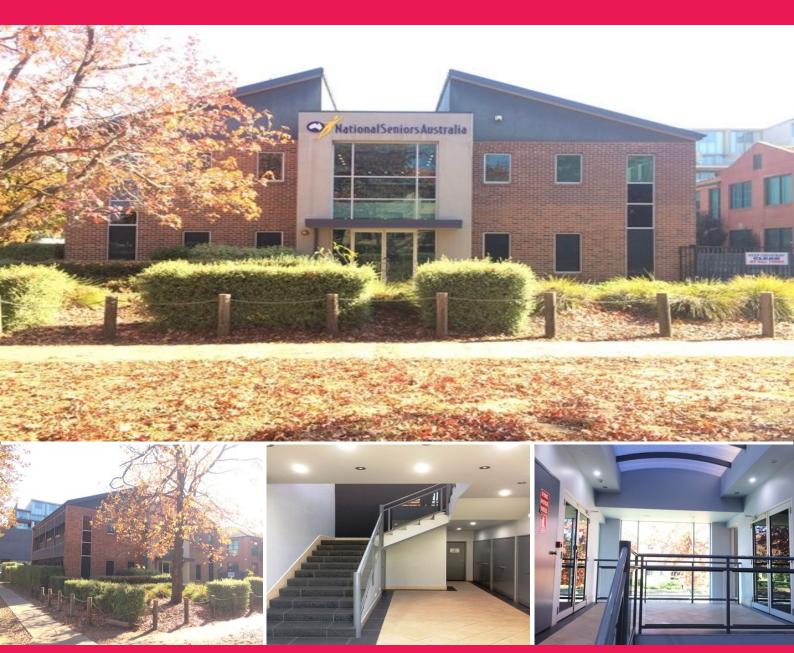

## 23 Torrens St, Braddon ACT 2612

## **First floor Office Building - Corner Location**

This first floor office is approximately 217m2 and is located on Torrens street. The building is within a stones throw of Lonsdale Street, a popular destination for restaurants, bars and caf?s. The fit out comprises of a reception/waiting area, offices, open plan area, board room, large kitchenette, phone system, intercom access, data cabling and a large server rack with router.

Secure onsite surface car parking located at the rear of the building, at a rate of \$2,000 p.a. per car park plus GST.

\$73,780 p.a. plus GST

Offices

FOR LEASE

\$73,780

217sqm

NABERS Energy Rating

James Parkyn