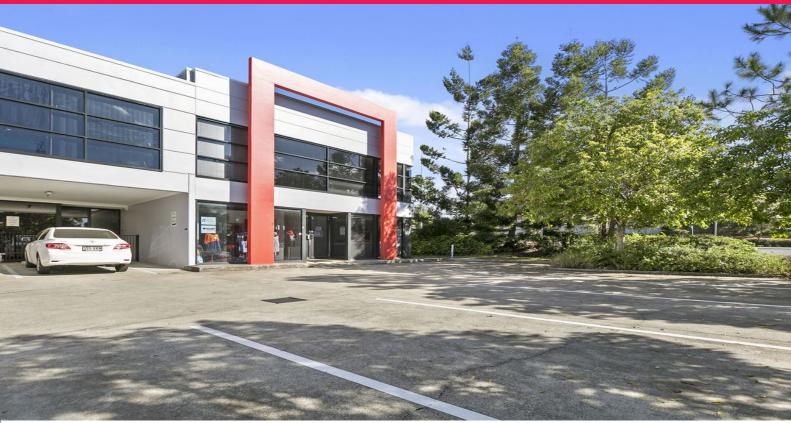

## Ray White.

1 / 7 Miller Street, Murarrie QLD 4172

## 348sqm\* WELL POSITIONED MURARRIE OFFICE SPACE

- 348sqm\* of carpeted, ducted air-conditioned office space over two levels with great natural light
- Fit out includes 6 partitioned offices, four workstations, reception counter, executive size boardroom, large training room / open plan area, a/c server room with fibre optic internet connection, alarm system, storeroom, separate photocopier area, fully data cabled
- Self contained amenities include a large staff kitchen, three individual toilets and a separate shower room
- 6 exclusive car spaces on site plus street parking available
- High exposure corner location adjacent to busy Creek Road
- Close to the Gateway Motorway, Port of Brisbane and Brisbane CBD Lease Price: \$60,000pa + Outgoings + GST