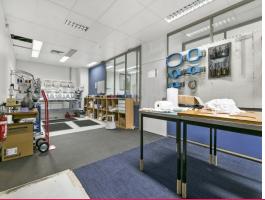

## 348sqm\* WELL POSITIONED MURARRIE OFFICE SPACE

- 348sqm\* of carpeted, ducted air-conditioned office space over two levels with great natural light
- Fit out includes 6 partitioned offices, four workstations, reception counter, executive size boardroom, large training room / open plan area, a/c server room with fibre optic internet connection, alarm system, storeroom, separate photocopier area, fully data cabled
- Self contained amenities include a large staff kitchen, three individual toilets and a separate shower room
- 6 exclusive car spaces on site plus street parking available
- High exposure corner location adjacent to busy Creek Road
- Close to the Gateway Motorway, Port of Brisbane and Brisbane CBD Lease Price: \$60,000pa + Outgoings + GST