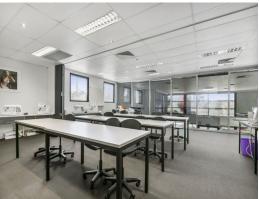

## 348sqm\* WELL POSITIONED MURARRIE OFFICE SPACE

- 348sqm\* of carpeted, ducted air-conditioned office space over two levels with great natural light
- Fit out includes 6 partitioned offices, four workstations, reception counter, executive size boardroom, large training room / open plan area, a/c server room with fibre optic internet connection, alarm system, storeroom, separate photocopier area, fully data cabled
- Self contained amenities include a large staff kitchen, three individual toilets and a separate shower room
- 6 exclusive car spaces on site plus street parking available
- High exposure corner location adjacent to busy Creek Road
- Close to the Gateway Motorway, Port of Brisbane and Brisbane CBD Lease Price: \$60,000pa + Outgoings + GST