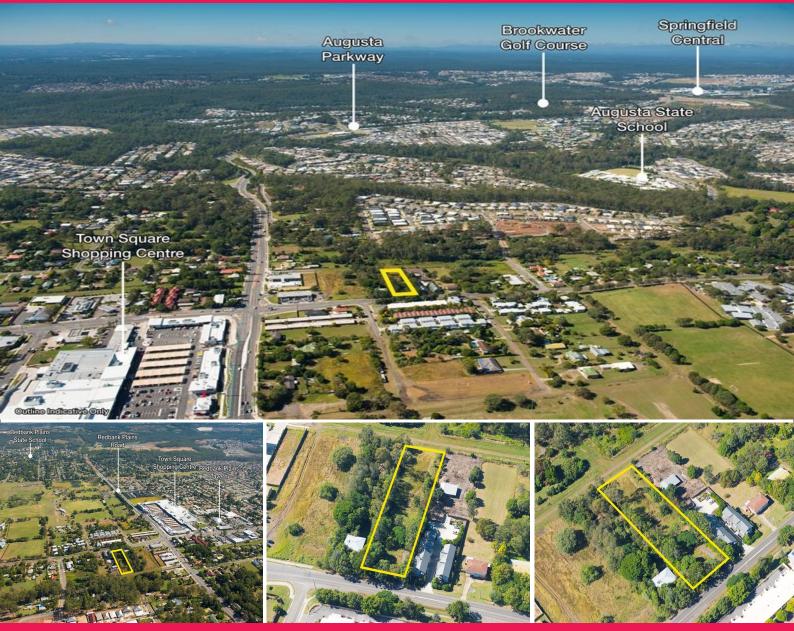

20 Keidges Road, Bellbird Park QLD 4300

## **Approved Townhouse Site - Requires Immediate Sale**

• Shovel ready - DA & OPW Approved

• 18 x 3 bedroom, 2 level townhouses (efficient design)

• Land area: 3,642m2\*

• Walking distance to the recently completed Town Square Redbank Plains Shopping Centre, anchored by Coles, Aldi, Target and Woolworths, in addition to 60 plus specialty stores and a dining/lifestyle precinct

• 10mins\* to Springfield CBD comprising major Health, Shopping,

University, Recreation and Rail

• Easy access to arterial roads providing connectivity to Ipswich and Brisbane

Auction

Friday, 30 June 2017 at 10.30am