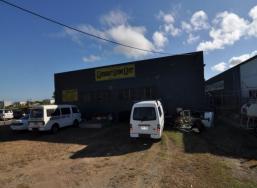

Area: 150m2

Occupied for 25 + years to Wrought Iron Art at \$9,600 per annum.

Units 2 & 3 - leased until 9 June 2018 with options

Area: 150m2 & 300m2, Total 450m2

Occupied by Herbalife Health Studio at \$32,000 per annum.