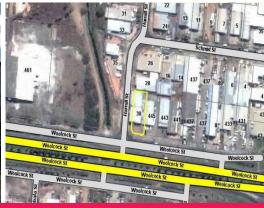

30 Hamill Street, Garbutt QLD 4814

## Invest or occupy yourself - 3 tenancy warehouse complex facing Woolcock Street

30 Hamill Street comprises three separate warehouse units with a combined floor area of 600 square metres.

Unit 1 - monthly tenant