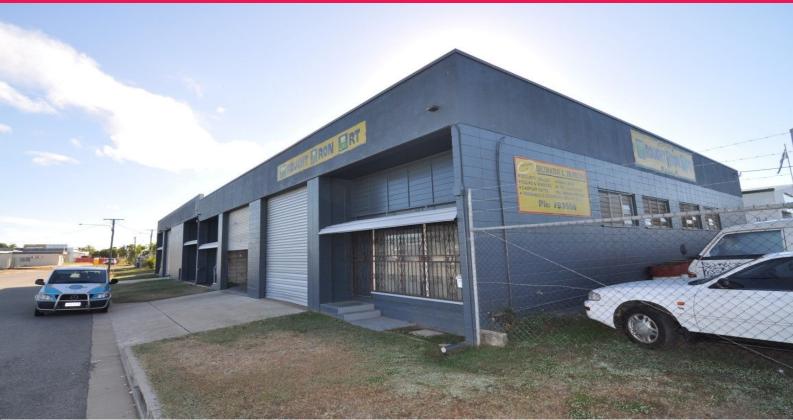

30 Hamill Street, Garbutt QLD 4814

## Invest or occupy yourself - 3 tenancy warehouse complex facing Woolcock Street

30 Hamill Street comprises three separate warehouse units with a combined floor area of 600 square metres.

Unit 1 - monthly tenant

Area: 150m2

Occupied for 25 + years to Wrought Iron Art at \$9,600 per annum.

Units 2 & 3 - leased until 9 June 2018 with options

Area: 150m2 & 300m2, Total 450m2

Occupied by Herbalife Health Studio at \$32,000 per annum.