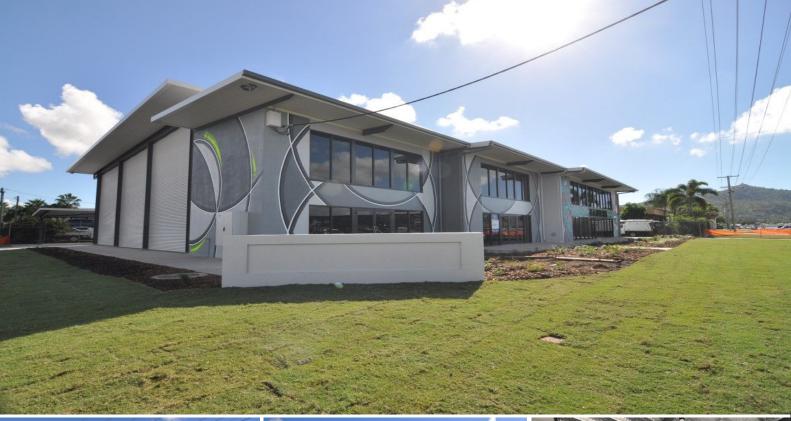

## Brand new office/warehouse unit at 1 Corporate Crescent

This new office & warehouse project is currently under construction and will be available to occupy from May 2017. The 3 unit complex has one unit available for immediate lease.

Unit 2 area: 294m2

Including 166m2 warehouse, 64m2 offices/showroom and 64m2 of mezzanine level storage which could be converted to additional office space.

Other features of this exciting new project include high clearance warehousing, electric roller door, dedicated bathroom & kitchenette and generous signage opportunities.

What a great place to showcase your business.

For more information please contact Ray White Commercial today.

Industrial FOR LEASE

294sqm