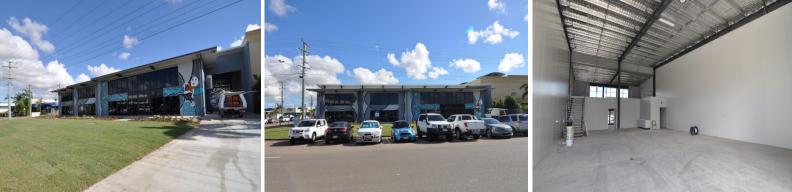

## Brand new office/warehouse unit at 1 Corporate Crescent

This new office & warehouse project is currently under construction and will be available to occupy from May 2017. The 3 unit complex has one unit available for immediate lease.

Unit 2 area: 294m2

Including 166m2 warehouse, 64m2 offices/showroom and 64m2 of mezzanine level storage which could be converted to additional office space.

Other features of this exciting new project include high clearance warehousing, electric roller door, dedicated bathroom & kitchenette and generous signage opportunities.

What a great place to showcase your business.

For more information please contact Ray White Commercial today.

Industrial FOR LEASE

294sqm