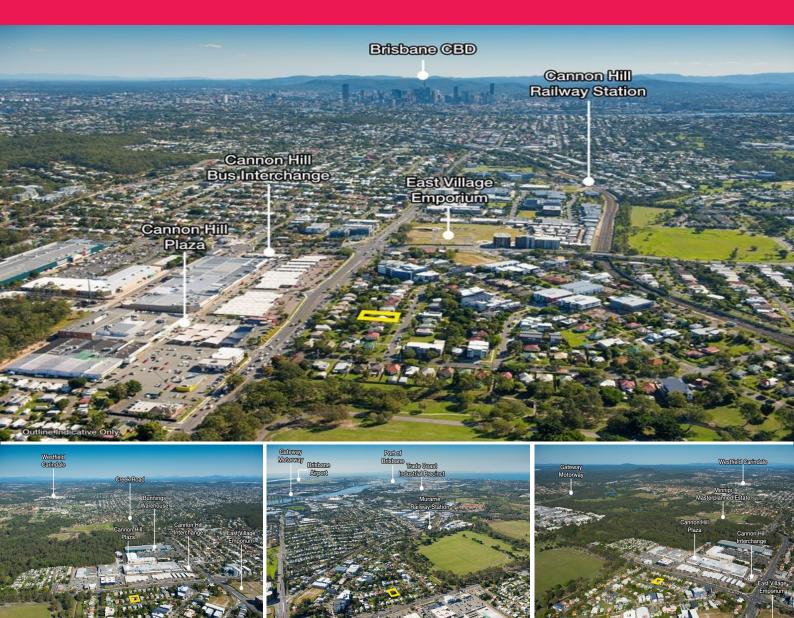

19 And 21 Oliphant Street, Murarrie QLD 4172

## **Approved Development Site - Partnership Split**

Offers above \$1.28million (\$40,000 per unit)

- DA for 32 units (mixture of 1, 2 and 3 bedroom apartments)
- 7km\* east of the Brisbane CBD^
- Total land area: 1,214m?\*
- 2 adjoining houses offering potential holding income
- Walking distance to train & bus stations
- $200 \mathrm{m}^*$  from Cannon Hill Plaza Shopping Centre and in close proximity to Westfield Carindale
- Easy access to the Gateway Arterial