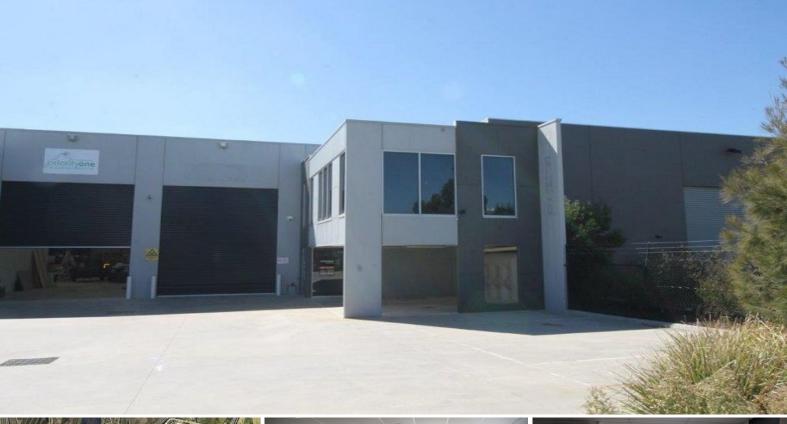

## **GREAT WAREHOUSE WITH SECURITY!**

Only minutes from Eastlink, this concrete warehouse is perfectly positioned and has all the features you'll need. Security gate, 6 car parks, a small office, and great internal height will allow you to move in and get up and going straight away.

## Property Features:

- + Six (6) car parks
- + Motorised security gate
- + Three phase power
- + Air conditioned first floor office
- + Container height RSD
- + Male and female ameni

Industrial FOR LEASE