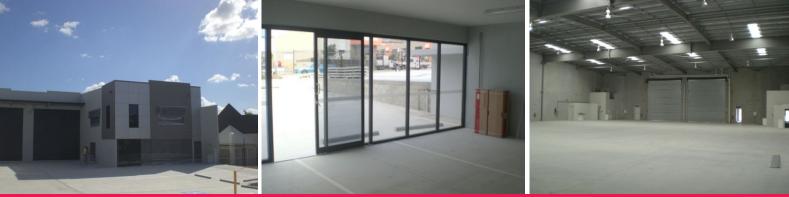

## **Brand New Freestanding Factory/Warhouse**

- Recently completed full concrete tilt slab industrial property
- Massive 1431sqm clearspan factory/warehouse
- 434sqm of office/reception/showroom areas across 2 levels
- Male and female amenities
- Full security fencing
- Plenty of carparking and hardstand
- Double rooler doors front and rear
- Rear yard area