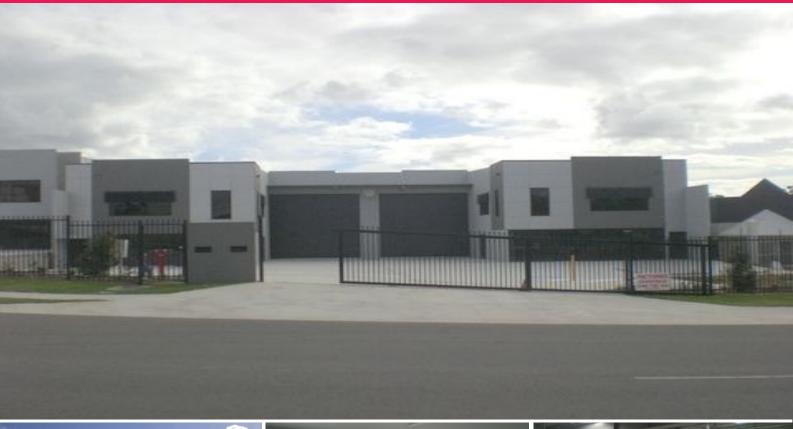

## **Brand New Freestanding Factory/Warhouse**

- Recently completed full concrete tilt slab industrial property
- Massive 1431sqm clearspan factory/warehouse
- 434sqm of office/reception/showroom areas across 2 levels
- Male and female amenities
- Full security fencing
- Plenty of carparking and hardstand
- Double rooler doors front and rear
- Rear yard area