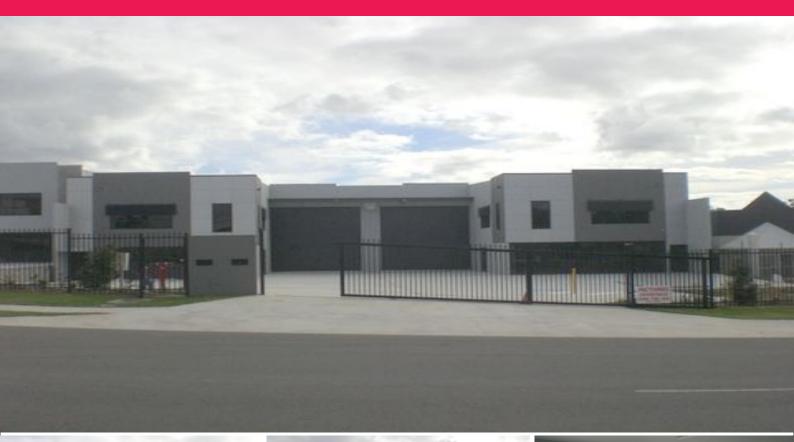

## Lot 32/11 Technology Drive, Arundel QLD 4214

## **Brand New Freestanding Factory/Warhouse**

- \* Recently completed full concrete tilt slab industrial property
- \* Massive 1430sqm clearspan factory/warehouse
- \* 392sqm of office/reception/showroom areas across 2 levels
- \* Male and female amenities
- \* Full security fencing
- \* Plenty of car parking and hardstand
- \* Double roller doors front and rear
- \* Rear yard area