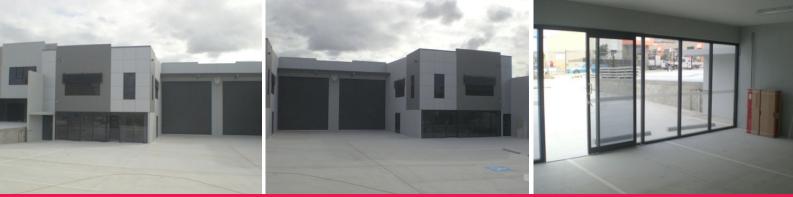

## Lot 32/11 Technology Drive, Arundel QLD 4214

## **Brand New Freestanding Factory/Warhouse**

- \* Recently completed full concrete tilt slab industrial property
- \* Massive 1430sqm clearspan factory/warehouse
- \* 392sqm of office/reception/showroom areas across 2 levels
- \* Male and female amenities
- \* Full security fencing
- \* Plenty of car parking and hardstand
- \* Double roller doors front and rear
- \* Rear yard area