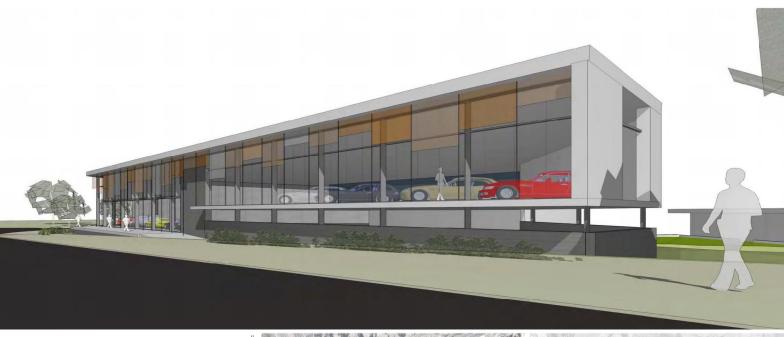

## **High Profile Position**

Opportunity for a showroom, car dealership or bulky goods to secure a high profile position fronting Canberra Avenue.

The owner will build to suit up to 1300m2 over 3 tenancies which can be subdivided of approx 400m2, with ample car parking. The elevated site offers great exposure at the rear to Canberra Avenue, expansive views and can be accessed from Stephens Road.