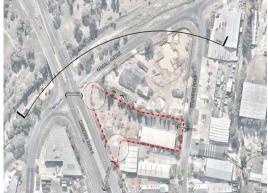

## **High Profile Position**

Opportunity for a showroom, car dealership or bulky goods to secure a high profile position fronting Canberra Avenue.

The owner will build to suit up to 1300m2 over 3 tenancies which can be subdivided of approx 400m2, with ample car parking. The elevated site offers great exposure at the rear to Canberra Avenue, expansive views and can be accessed from Stephens Road.