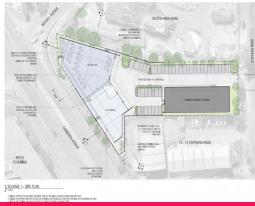

## **High Profile Position**

Opportunity for a showroom, car dealership or bulky goods to secure a high profile position fronting Canberra Avenue.

The owner will build to suit up to 1300m2 over 3 tenancies which can be subdivided of approx 400m2, with ample car parking. The elevated site offers great exposure at the rear to Canberra Avenue, expansive views and can be accessed from Stephens Road.