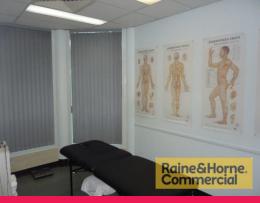

## 53sqm Professional Ground Floor Office Suite

This well presented tenancy is located on the ground floor of a modern office complex which is directly opposite Capalaba Park Shopping Centre. Features include:

- \* Fully ducted air conditioning
- \* Reception and two separate offices/consultancy rooms
- \* Kitchen/lunchroom
- \* Surrounded by professional businesses
- \* Arcade entry with generous parking at rear of complex
- \* Illuminated pylon signage on main road
- \* Information directory at rear of complex
- \* Outgoings included in rent
- \* Pricing excludes GST