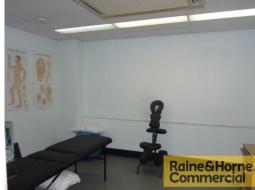

## 53sqm Professional Ground Floor Office Suite

This well presented tenancy is located on the ground floor of a modern office complex which is directly opposite Capalaba Park Shopping Centre. Features include:

- \* Fully ducted air conditioning
- \* Reception and two separate offices/consultancy rooms
- \* Kitchen/lunchroom
- \* Surrounded by professional businesses
- \* Arcade entry with generous parking at rear of complex
- \* Illuminated pylon signage on main road
- \* Information directory at rear of complex
- \* Outgoings included in rent
- \* Pricing excludes GST