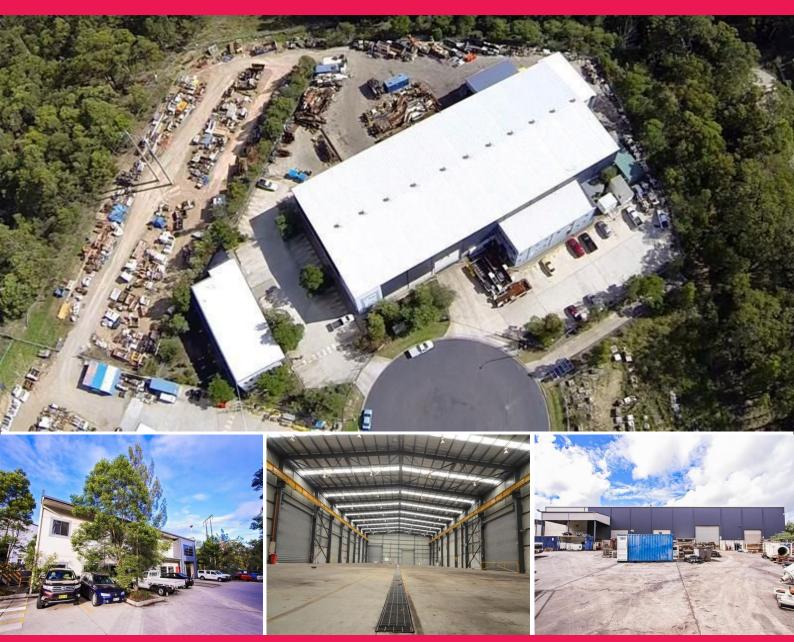

## 27 Kalinya Close, Cameron Park NSW 2285

## **Engineering Workshop**

Building Area: 3,164m2 (Approx)

Strategically located at the junction of the M1 Motorway and the Hunter Expressway this engineering complex is well located to service mines of the Valley whilst at the same time being accessible to a skilled workforce. This industrial facility includes:

- \* Land area: 18,470m2 (approximately)
- \* Heavy Concrete Yard: 3,000m2 (approximately)
- \* Hardstand Yard: 4,150m2 (approximately)
- \* (2) x (25) tonne overhead cranes
- \* 1,250 amps of power supply
- \* Drive-in spray booth and washdown bay
- \* Stand-alone corporate

Industrial FOR SALE

3164sqm

Steve Dick 0425 302 771 steve@rhplus.com.au Paul Tilden 0425 302 772 paul@rhplus.com.au