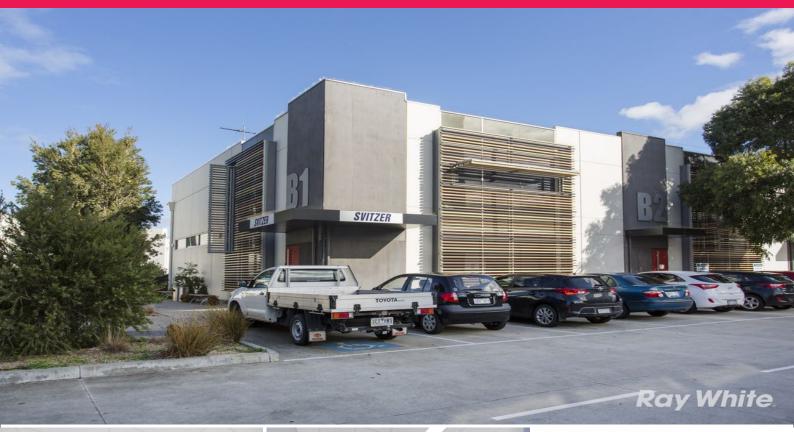

## B1/8 Rogers St, Port Melbourne VIC 3207

## Modern Office/Warehouse in Port Melbourne ? Occupy or Invest!

Ray White Commercial Oakleigh is delighted to offer for sale by way of public auction this modern office/warehouse located in one of Port Melbourne?s most pristine industrial estates.

Located a mere 3.5 kilometres\* from the CBD, this immaculate property will give one lucky purchaser the unique option to occupy or invest.

Do not miss out ? inspection a must!

Property Features Include:

- Total building area: 360m2\*
- Versatile industrial building.

Industrial FOR SALE

360sqm