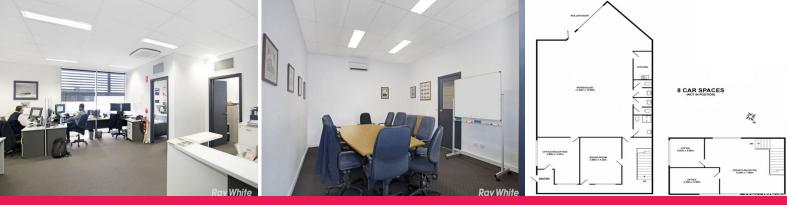

Located a mere 3.5 kilometres\* from the CBD, this immaculate property will give one lucky purchaser the unique option to occupy or invest.

Do not miss out ? inspection a must!

Property Features Include:

- Total building area: 360m2\*
- Versatile industrial building.

Industrial FOR SALE

360sqm