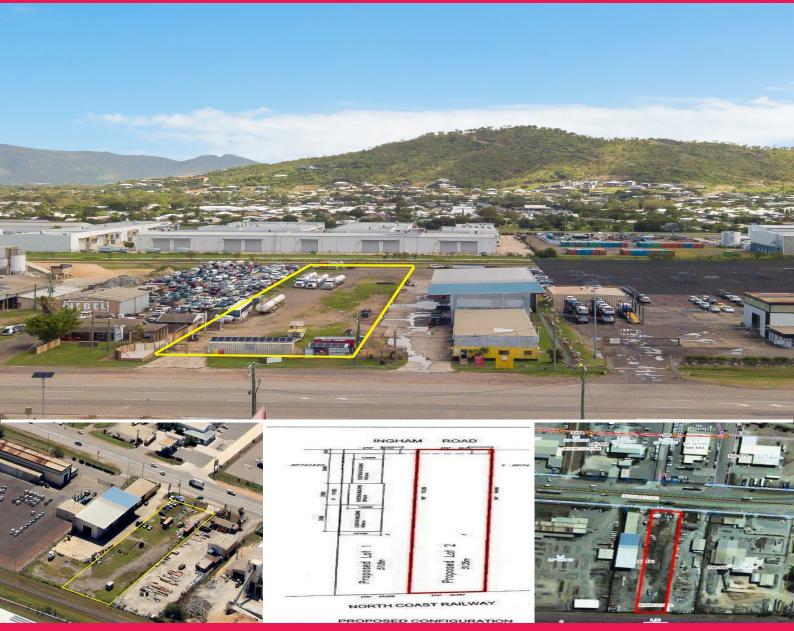

## 586 Ingham Road, Mount Louisa QLD 4814

## Large Secure Industrial Site with Ingham Road Frontage

This 5,135 square metre site is available for immediate lease.

The site includes:

- ? Water supply
- ? Power supply
- ? Toilet block
- ? Security fencing
- ? Easy access via extra large crossover
- ? An additional 1,000 sqm of land is available if required
- ? 1,000 sqm warehouse can be designed & constructed if required