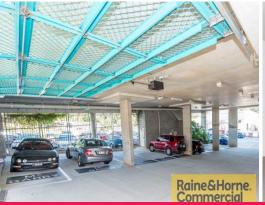

## South Brisbane Quality Open Plan Office with 8 Car Parks

- \* Refurbished space in the heart of South Brisbane
- \* Ducted temperature controlled air conditioning
- \* 2 X Double sliding doors leading to outdoor balcony
- \* Exceptional natural light and ventilation
- \* Quality building in leafy inner city location
- \* Direct access to basement car park
- \* Dedicated loading bay
- \* NBN installed and Ready
- \* Can be split to 141sqm & 287sqm tenancies

Car Parking: 8 @ \$195 per bay per month + GST

Please Quote Property ID: 16070057

Offices

FOR LEASE

\$165,000

464sqm

Raine&Horne. Commercial

**Phil Bloor** 