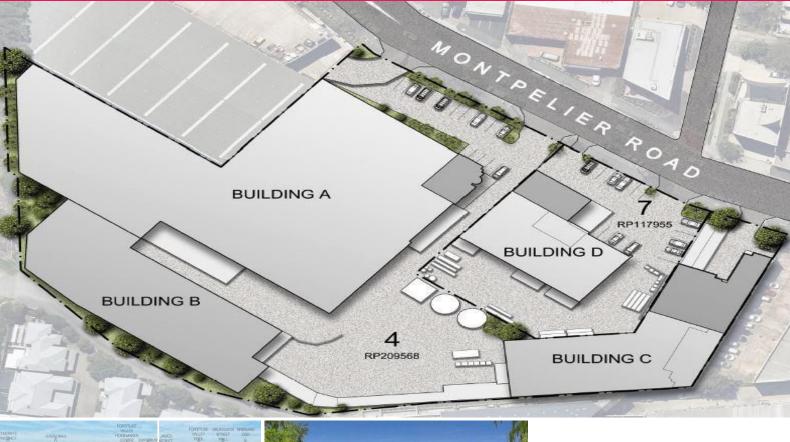

## WAREHOUSE WITH OFFICE IN CENTRAL LOCATION

Building A - 1,400m2 warehouse & 200 office.

Building B - 1,700m2 warehouse.

Building C - 1,000m2 warehouse & 700m2 Office, these can be split and leased separately.

Building D - no longer available.

There is flexibility for a variety of uses and size requirements. Plenty of parking and truck turnaround space. High internal clearance of 8.6m.

Industrial space this central and convenient is rare and wont last long.