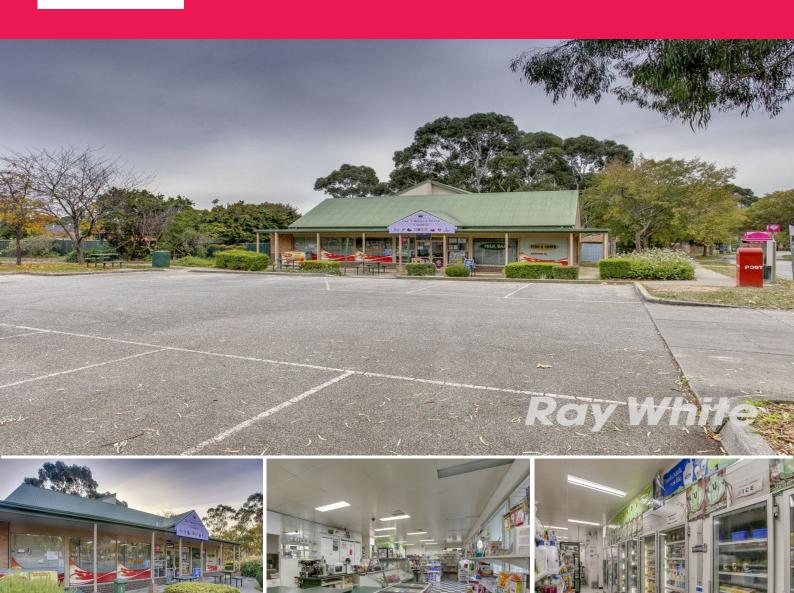

## FREEHOLD INVESTMENT WITH DEVELOPMENT POTENTIAL (STCA)

Ray White Commercial Victoria is delighted to present to one lucky purchaser this fantastic and unique retail investment opportunity with a long term business and excellent potential to add-value in the future (STCA)

Located in the South-eastern growth corridor and situated just moments from the Monash Freeway (M1) and other major arterials.

This two level freehold building is currently leased as a long running and established convenience store.

Property Features Include:
- Total Land Area: 1250m2\*

- Total Building Area:

Retail FOR SALE

286sqm