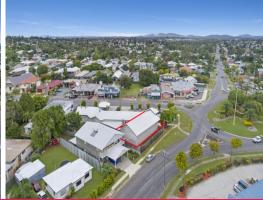

## Prime Corner Retail/Office Location With Disabled Access

- 172m2 Retail/Office space with wheelchair friendly access
- Located on the Preston Road round-a-bout in Manly West
- Site has fantastic exposure to high traffic volumes
- High visibility from busy thoroughfare
- Great signage and ample parking in front
- Self-contained amenities
- Centrally located between Wynnum, Manly, Wynnum West & Manly West