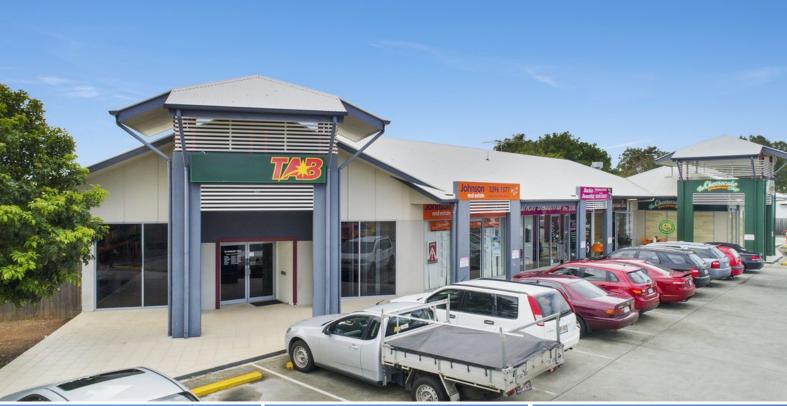

## Prime Corner Retail/Office Location With Disabled Access

- 172m2 Retail/Office space with wheelchair friendly access
- Located on the Preston Road round-a-bout in Manly West
- Site has fantastic exposure to high traffic volumes
- High visibility from busy thoroughfare
- Great signage and ample parking in front
- Self-contained amenities
- Centrally located between Wynnum, Manly, Wynnum West & Manly West

Nett rental - \$5000 NETT\* PCM

All rents are quoted exclusive of outgoings(approx \$1000PCM) + GST

Retail

FOR LEASE

172sqm