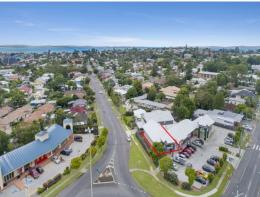

## Prime Corner Retail/Office Location With Disabled Access

- 172m2 Retail/Office space with wheelchair friendly access
- Located on the Preston Road round-a-bout in Manly West
- Site has fantastic exposure to high traffic volumes
- High visibility from busy thoroughfare
- Great signage and ample parking in front
- Self-contained amenities
- Centrally located between Wynnum, Manly, Wynnum West & Manly West