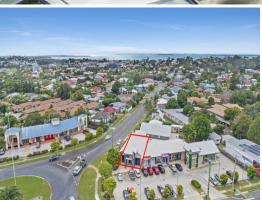

## Prime Corner Retail/Office Location With Disabled Access

- 172m2 Retail/Office space with wheelchair friendly access
- Located on the Preston Road round-a-bout in Manly West
- Site has fantastic exposure to high traffic volumes
- High visibility from busy thoroughfare
- Great signage and ample parking in front
- Self-contained amenities
- Centrally located between Wynnum, Manly, Wynnum West & Manly West