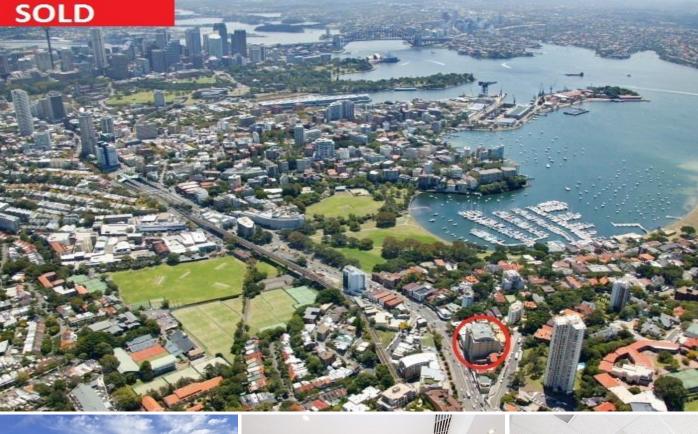

## **SOLD - Expansive Whole Floor Office - SOLD**

Gunning RE is very pleased to have achieved an excellent result for the sale of this impressive whole floor opportunity, situated in a prime city-fringe location.

The overwhelming foot print of the strata floor allows for great diversity, with the ability to split into multiple smaller tenancies, or open right up for a large single tenancy.

Property Features:

- > Drenched in natural light
- > Sprawling views of Sydney's CBD
- > 685sqm of NLA
- > Multiple tenants / income sources
- > 8 car spaces + storag