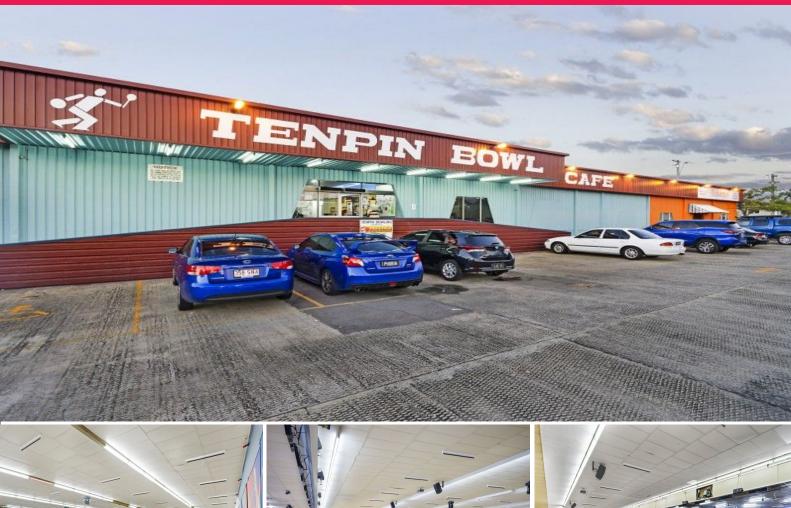

101-105 Bamford Lane, Kirwan QLD 4817

## Substantial commercial venue

On the market for the first time since 1992, Ray White Commercial Townsville are pleased to offer this substantial holding via Offers to Purchase.

A 436 square metre area of the building is subject to a 1 + 1 year lease as of December 2018 to the Endeavour Foundation at \$72,098 (net) p.a. for a second-hand goods retail outlet.