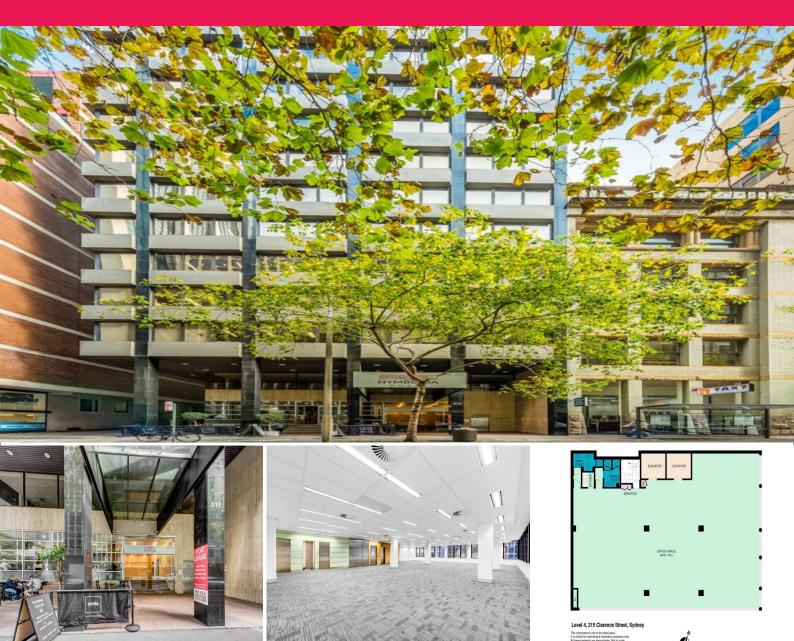

## 282m2 Refurbished CBD Whole Floor for Lease!

A refurbished whole floor space with fresh paint, brand new carpet and intelligent air conditioning system is up for lease! It features:

- \* Approx 282m2, open plan
- \* Toilets and kitchenette
- \* Two fast lifts
- \* Boutique commercial building with quality tenants

 $^{\ast}$  Ground floor cafe, bus stop, close to QVB, Townhall, Darling Harbour and Pitt St Shopping precinct

Please call JOSH on 0408 422 771 OR NICK on 0418 115 776 for inspection

Offices FOR LEASE

282sqm