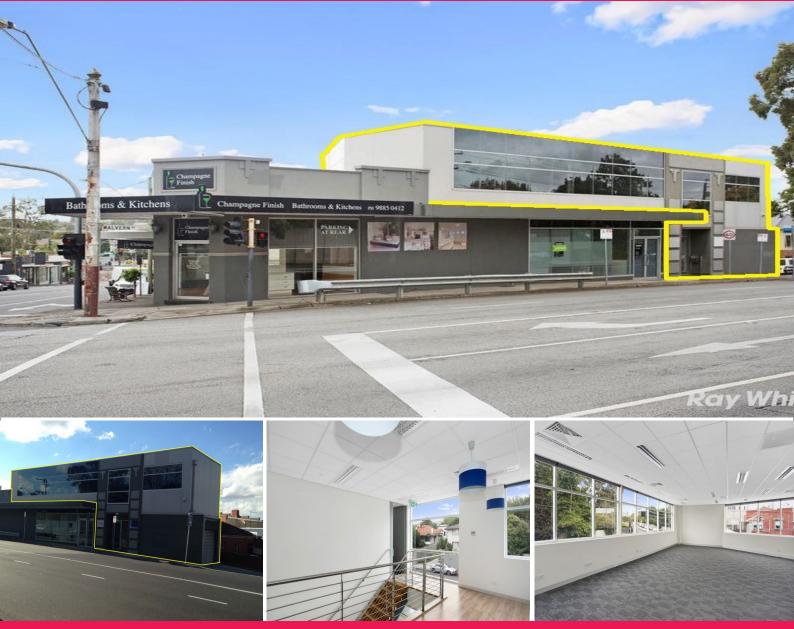

## 1/1743 Malvern Road, Glen Iris VIC 3146

## **Prominent Main Road Office**

1743A Malvern Road Glen Iris is a purpose built landmark showroom / office facility situated on the vibrant corner of High Street Road and Malvern Road this prominent office building is ideal for the suburban professional tenant. Please also note on street parking available with no time limit.

The building boasts modern first floor office (174 m2\*), including reception, boardroom amenities and open plan area and data cabling throughout, the hard work is done, ready to occupy.

Key building attributes are:

- Building area 174 m2

Offices FOR LEASE

174sqm