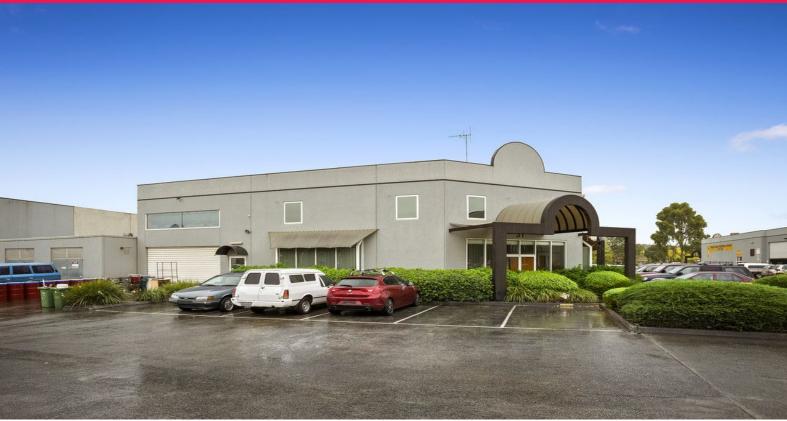

## Ray White

31/70-72 CAVE HILL ROAD, LILYDALE

31/70-72 Cave Hill Road, Lilydale VIC 3140

## **MUST BE LEASED**

Professionally fitted out office / warehouse in the heart of Lilydale?s industrial precinct.

The property is split over 2 levels + a basement. With ground floor consisting of warehouse and showroom. Level 1 is constructed on a permitted mezzanine with Air-conditioned office areas, board room, large Kitchen and staff amenities room.