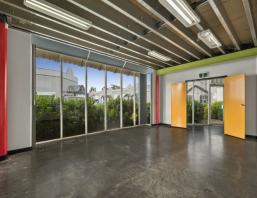

## **MUST BE LEASED**

Professionally fitted out office / warehouse in the heart of Lilydale?s industrial precinct.

The property is split over 2 levels + a basement. With ground floor consisting of warehouse and showroom. Level 1 is constructed on a permitted mezzanine with Air-conditioned office areas, board room, large Kitchen and staff amenities room.

Property Features include :

- Building Area | 720m2 approx.
- Land Area | 360m2 approx.
- Extensive fitout
- Three (3) phase power
- Basement storage

Offices

FOR LEASE

720sqm