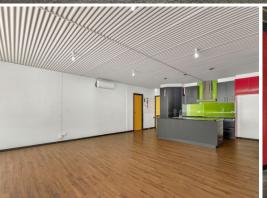

## **MUST BE LEASED**

Professionally fitted out office / warehouse in the heart of Lilydale?s industrial precinct.

The property is split over 2 levels + a basement. With ground floor consisting of warehouse and showroom. Level 1 is constructed on a permitted mezzanine with Air-conditioned office areas, board room, large Kitchen and staff amenities room.

Property Features include :

- Building Area | 720m2 approx.
- Land Area | 360m2 approx.
- Extensive fitout
- Three (3) phase power
- Basement storage

Offices

FOR LEASE

720sqm