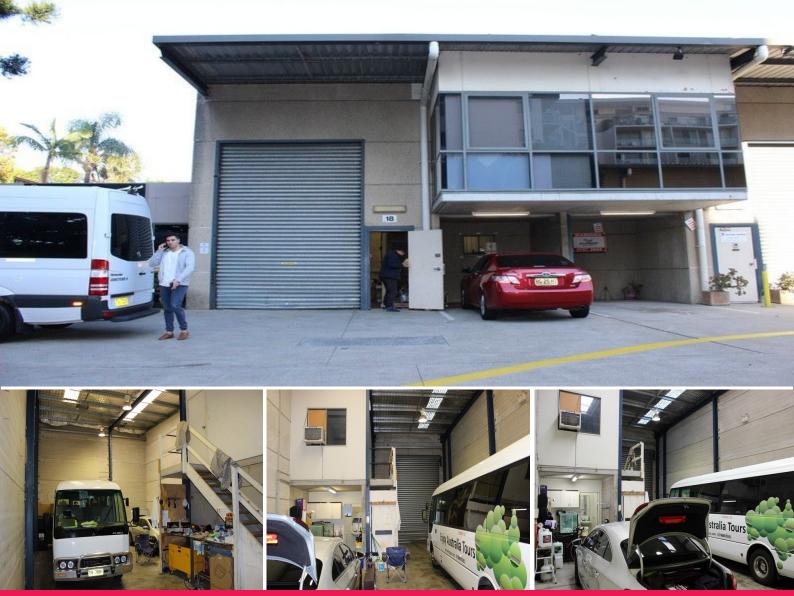

## **IDEAL WAREHOUSE & OFFICE!**

Gunning Real Estate is pleased to present this modern warehouse with a small mezzanine office. On the ground level, the unit is fully self contained with toilet, shower and kitchenette facilities.

Located within close proximity to Arncliffe railway station and shops, the property is a short drive to Forest Road and Princes Highway with M5 on and off ramps close by. The property is also only minutes away from Sydney International and Domestic airport and Port Botany.

**KEY FEATURES** 

- Ground level: 111sqm\*
- First floor: 25sqm\*
- Total building area: 136sqm\*

×p

- 2 allocated car space

Industrial FOR LEASE

136sqm