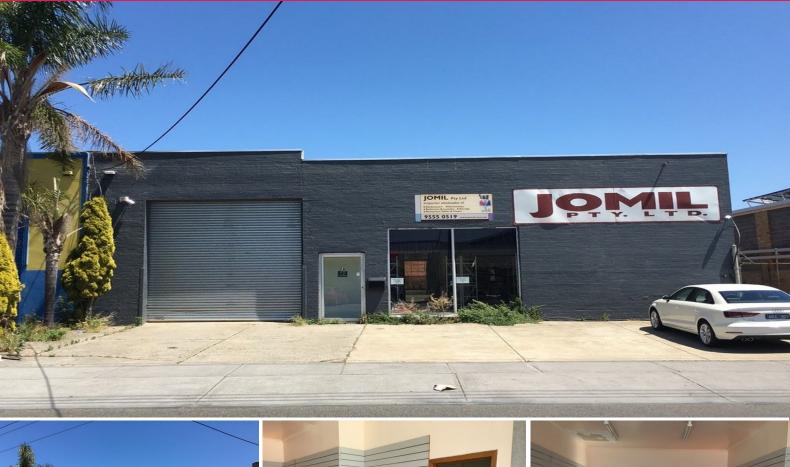

## 7 Bignell Road, Moorabbin VIC 3189

## FANTASTIC OFFICE / WAREHOUSE IN CENTRAL MOORABBIN LOCATION

- Total building area 844m2 approx
- Including 60m2 approx of front showroom and office
- Front electric roller door plus side roller door via drive way
- Ample on-site parking at front or area to load/unload containers
- New roof, skylights and gutters
- 3 Phase power, alarm system and amenities

- High exposure building in arguably one of the best locations in Moorabbin.

Ryan Amler - 0401 971 622 Paul Rizzo - 0418 688 888 Industrial FOR LEASE

844sqm

Ryan Amler 0401971622 ryan.amler@raywhite.com