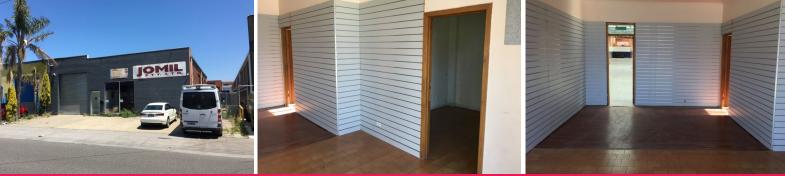

## 7 Bignell Road, Moorabbin VIC 3189

## FANTASTIC OFFICE / WAREHOUSE IN CENTRAL MOORABBIN LOCATION

- Total building area 844m2 approx
- Including 60m2 approx of front showroom and office
- Front electric roller door plus side roller door via drive way
- Ample on-site parking at front or area to load/unload containers
- New roof, skylights and gutters
- 3 Phase power, alarm system and amenities

- High exposure building in arguably one of the best locations in Moorabbin.

Ryan Amler - 0401 971 622 Paul Rizzo - 0418 688 888 Industrial FOR LEASE

844sqm

Ryan Amler 0401971622 ryan.amler@raywhite.com