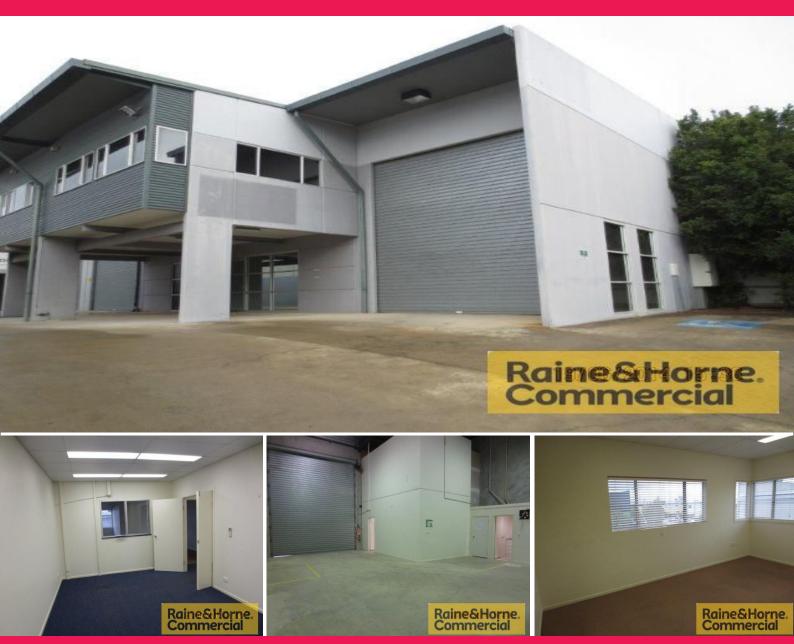

## 215sqm Top Quality Warehouse in Complex of Four

This modern tilt panel industrial unit is located at the front of a small complex in the heart of Capalaba's industrial precinct.

Features include:

- \* 99sqm air conditioned offices over two levels
- \* Air conditioned boardroom
- \* 116sqm insulated clear span warehouse with three phase power
- \* Container height electric roller door
- \* Own amenities kitchenette/lunchroom and toilet
- \* Secure lockup compound
- \* Outgoings included in rent
- \* Pricing exclusive of GST