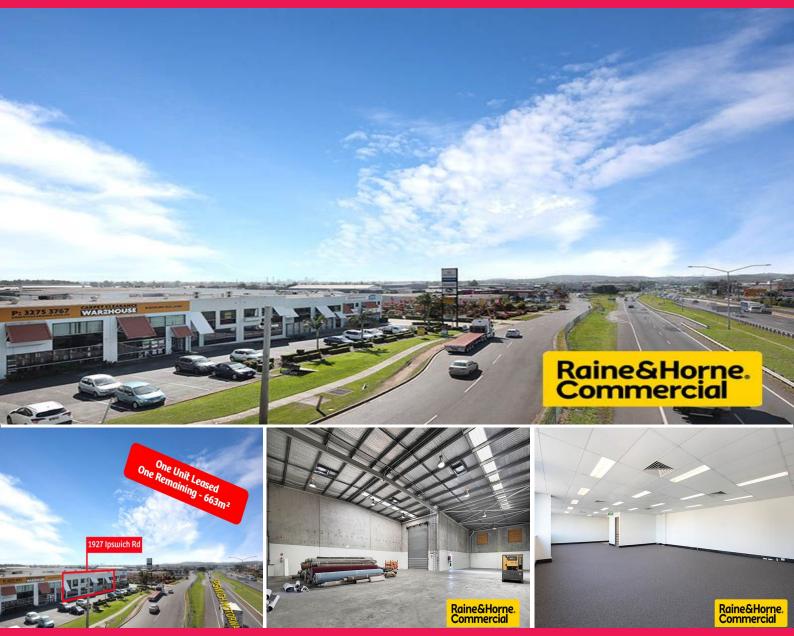

5/1927 Ipswich Road, Rocklea QLD 4106

## **Expose your Business Here!**

- \* 393sqm Clear span tilt panel warehouse
- \* 270sqm Freshly painted and carpeted air conditioned office/showroom over two levels fronting Ipswich Road
- \* Prime exposure and unbeatable signage to the Ipswich Motorway
- \* 2 street access with container height roller door via rear of property
- \* Insulated ceiling with whirly birds and ventilation lourves creating a cool warehouse work environment
- \* Great internal height warehouse with high-bay lighting
- \* Alsynite sheeting providing excellent natural light
- \* Separate Male and Female amenities
- \* 8 carparks available for each unit with container set down at rear
- \* Easy access on and off Ipswich Motorway
- \* Flood free
- \*\* Conditions apply to

Industrial

FOR LEASE

663sqm