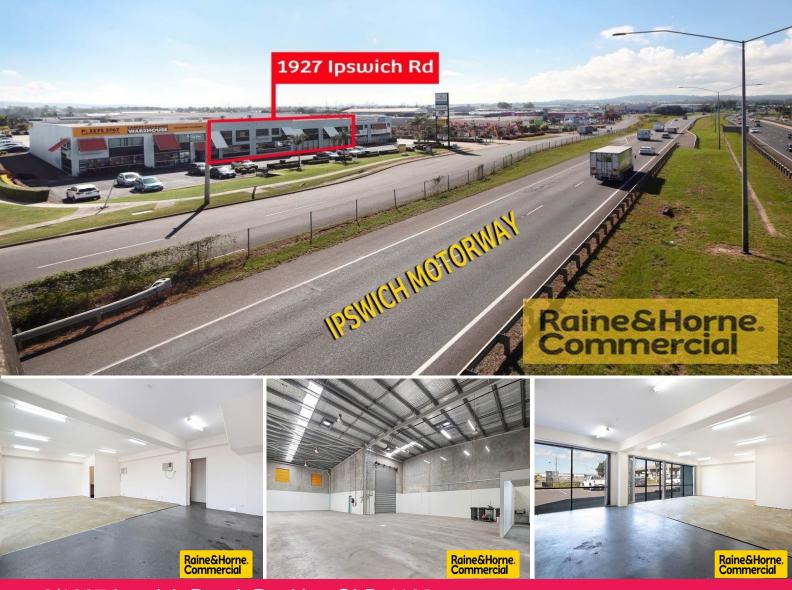

## 6/1927 Ipswich Road, Rocklea QLD 4106

## **Expose your Business Here**

\* 376sqm clear span tilt panel warehouse

\* 220sqm freshly painted and carpeted air conditioned office/showroom over two levels fronting lpswich Road

- \* Prime exposure and unbeatable signage to the Ipswich Motorway
- \* 2 street access with container height roller door via rear of property
- \* Insulated ceiling with whirly birds and ventilation lourves creating a cool warehouse work environment
- \* Great internal height warehouse with high-bay lighting
- \* Alsynite sheeting providing excellent natural light
- \* Separate Male and Female amenities
- \* 8 carparks available for each unit with container set down at rear
- \* Easy access on and off Ipswich Motorway
- \* Flood free

Industrial FOR LEASE

596sqm

Douglas Gaw 0432 802 115 douglas@RnHcommercial.com.au