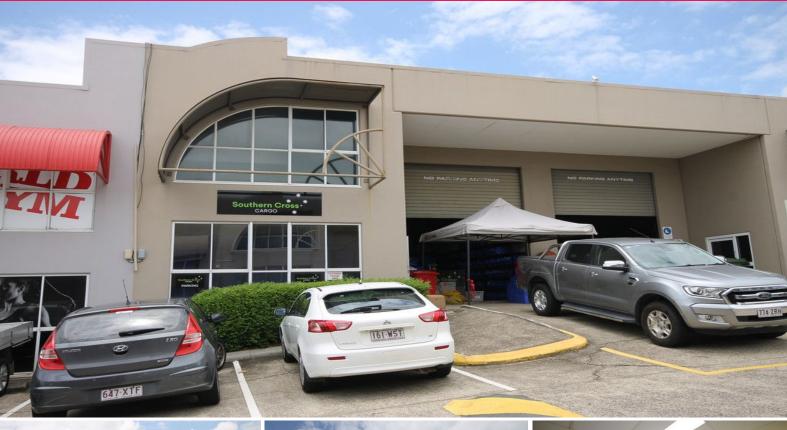

12/168-170 Redland Bay Road, Capalaba QLD 4157

## 285sqm\* Office/warehouse in Bustling Business Complex

Ray White Commercial Bayside are pleased to present 12/168 Redland Bay Road, Capalaba for your consideration. This 285sqm\* unit is well positioned with excellent exposure and daily customer traffic in this busy business complex. The unit comprises 200sqm\* of office over 2 floors with 85sqm\* of warehouse, and would suit office and warehouse/retail users alike.

Features include:

- 200sqm\* office + 85sqm\* warehouse
- High-quality office fit out including ground floor reception, boardroom and two offices
- Mezzanine level contains 3 offices and lunchroom
- Self-contained amenities