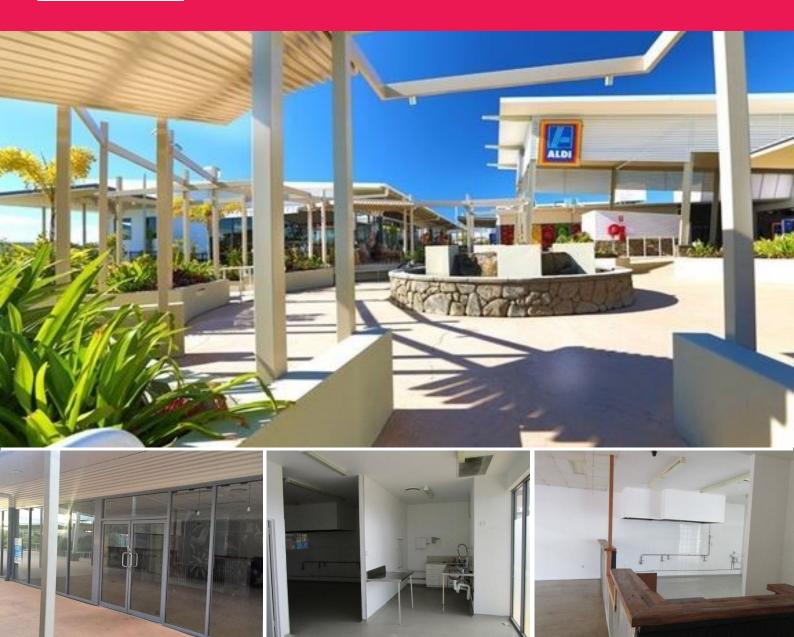

## Neighbourhood Food & Beverage Opportunity | Brightwater Marketplace

- 125m2

- Commercial kitchen space with fixtures and fittings in place
- Counter, dining and display area
- Outdoor dining opportunities
- Ample signage locations available
- Abundance of car parking for the complex
- High foot traffic location opposite Aldi

125m2 exists for lease within the high profile neighbourhood convenience centre located in Brightwater, more commonly known as Mountain Creek. The restaurant was tenanted by an Italian Restaurant most recently and is now up for lease to a new owner. Do not miss out of this opportunity to take