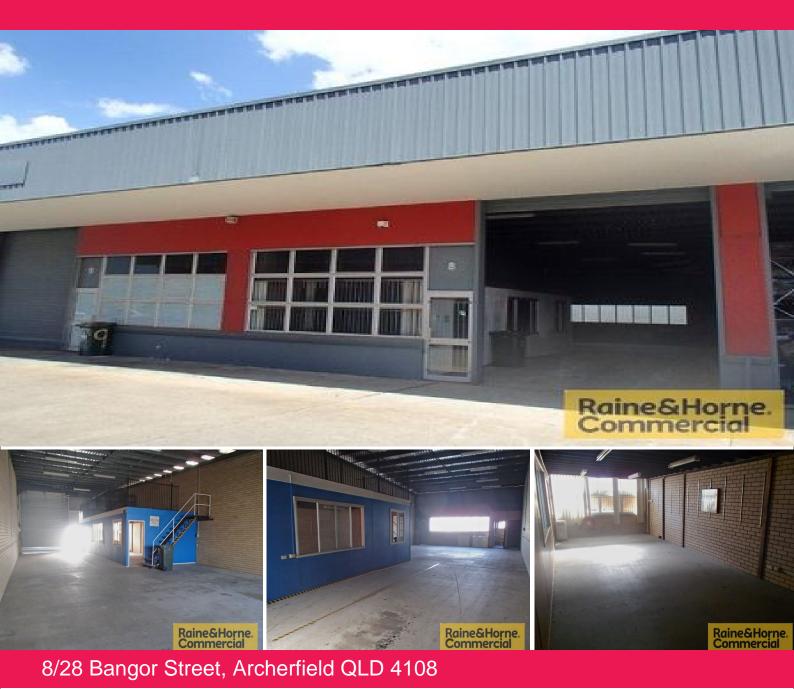

## **Neat & Tidy Brick Unit in Popular Complex**

- \* Well presented 210sqm masonry brick unit at front of complex
- $^{\ast}$  155sqm of clear span warehouse with up to 5.6m internal height
- \* Access via a single 3.6m wide container height roller door
- \* 55sqm of ground floor office space
- \* Additional 55sqm of storage mezzanine not included in GFA
- \* Separate male and female amenities plus kitchenette
- \* Complex has good access with a large truck turning area
- \* Property was NOT affected by 2011 floods
- \* Available now with refurbishments underway
- \* Motivated owner wants this leased ASAP!