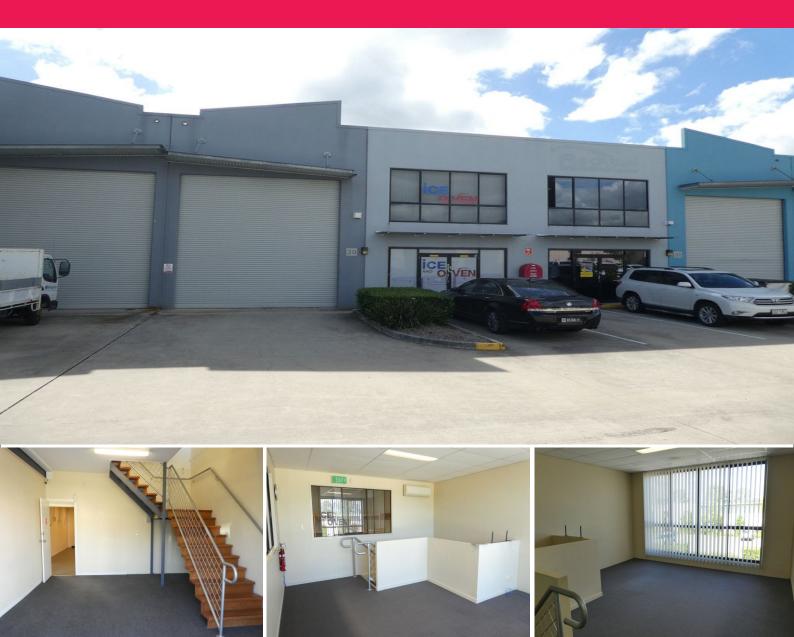

## 216m2\* Warehouse With 3 Offices

- \* 216m2\* concrete tilt panel warehouse & office unit in a secure complex
- \* Incl. 99m2\* of air conditioned offices over two levels
- \* Incl. 78m2\* of high bay warehouse area with 7m\* of height
- $^{\star}$  Incl. 39m2\* of mezzanine storage area or can be converted to more office area
- \* Motorised roller door with remote control & multiple 3 phase power points
- \* There is a disabled size toilet and kitchenette
- \* Located close to the M1 Motorway and Logan Motorway via exits 30 or 31
- \* This unit is next to an extra 106 car parking bays for the complex
- \* Cafe on site at the front of the unit complex