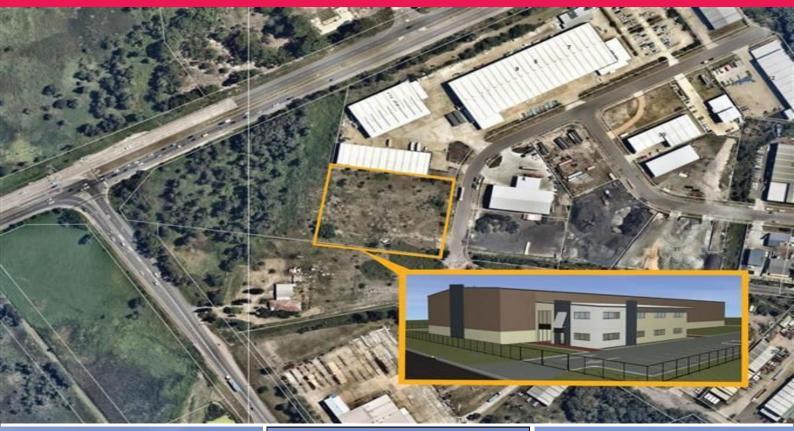

## 1 Kilcoy Drive, Tomago NSW 2322

## **Industrial Land with DA Approval**

Approved Building Area: 3,066m2 (approx)

Located in the 24/7 Work Zone of Tomago this large parcel of industrially zoned land is close to the new M1 Motorway Link which is proposed to extend over the Hunter River at Hexham and join the existing Pacific Highway at Tomago. This makes the location ideally suited to both transport and distribution and those wanting to manufacture and distribute their product.

The Owners' have obtained approval for a building that can be modified to suit individual requirements however it includes:

\* (3) x (5 x 5) metre roller doors

\* (10.5) metre eave hei

Development FOR SALE SALE: \$1,120,140 + GST or LEASE: By Negotiation