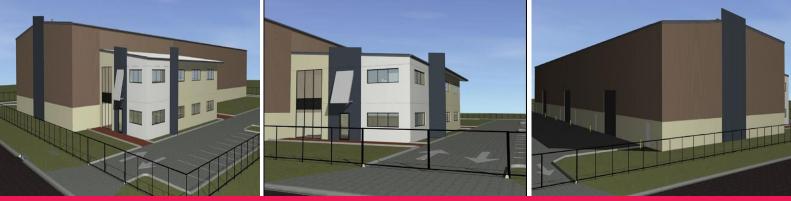

The Owners' have obtained approval for a building that can be modified to suit individual requirements however it includes:

\* (3) x (5 x 5) metre roller doors

\* (10.5) metre eave hei

Development FOR SALE SALE: \$1,120,140 + GST or LEASE: By Negotiation