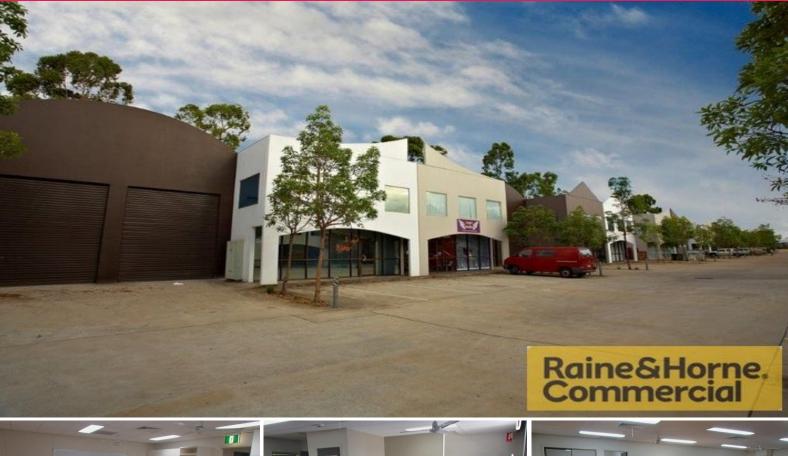

## **Quality Archerfield Office/Showroom/Warehouse**

- \* Well-presented 304sqm tilt panel unit in popular Archerfield complex
- \* Unit is 226sqm on the BUP Plan with additional office & mezzanine added on
- \* 135sqm of air-conditioned ground floor showroom/office
- \* Open plan space with floor to ceiling glass facade
- \* 90sqm of first floor office including boardroom & training room
- \* 35sqm of warehouse/storage with access via electric roller door
- \* 44sqm of well-presented mezzanine storage space
- \* Amenities & kitchenettes on both levels plus shower
- \* Benefit from the 11kw solar system on roof
- \* Existing office furniture can be used (if required)
- \* Located just metres from Beaudesert Road with access to major arterials

For Sale: \$395,000 + G

Offices

FOR SALE

304sqm

Raine&Horne. Commercial