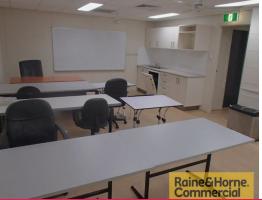

## **Quality Archerfield Office/Showroom/Warehouse**

- \* Well-presented 304sqm tilt panel unit in popular Archerfield complex
- \* Unit is 226sqm on the BUP Plan with additional office & mezzanine added on
- \* 135sqm of air-conditioned ground floor showroom/office
- \* Open plan space with floor to ceiling glass facade
- \* 90sqm of first floor office including boardroom & training room
- \* 35sqm of warehouse/storage with access via electric roller door
- \* 44sqm of well-presented mezzanine storage space
- \* Amenities & kitchenettes on both levels plus shower
- \* Benefit from the 11kw solar system on roof
- \* Existing office furniture can be used (if required)
- \* Located just metres from Beaudesert Road with access to major arterials