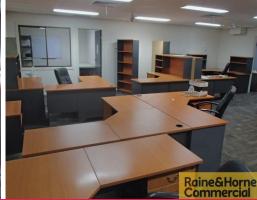

## **Quality Archerfield Office/Showroom/Warehouse**

- \* Well-presented 304sqm tilt panel unit in popular Archerfield complex
- \* Unit is 226sqm on the BUP Plan with additional office & mezzanine added on
- \* 135sqm of air-conditioned ground floor showroom/office
- \* Open plan space with floor to ceiling glass facade
- \* 90sqm of first floor office including boardroom & training room
- \* 35sqm of warehouse/storage with access via electric roller door
- \* 44sqm of well-presented mezzanine storage space
- \* Amenities & kitchenettes on both levels plus shower
- \* Benefit from the 11kw solar system on roof
- \* Existing office furniture can be used (if required)
- \* Located just metres from Beaudesert Road with access to major arterials