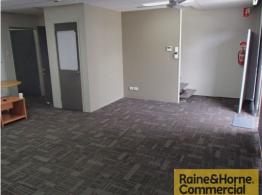

## **Quality Archerfield Office/Showroom/Warehouse**

- \* Well-presented 304sqm tilt panel unit in popular Archerfield complex
- \* Unit is 226sqm on the BUP Plan with additional office & mezzanine added on
- \* 135sqm of air-conditioned ground floor showroom/office
- \* Open plan space with floor to ceiling glass facade
- \* 90sqm of first floor office including boardroom & training room
- \* 35sqm of warehouse/storage with access via electric roller door
- \* 44sqm of well-presented mezzanine storage space
- \* Amenities & kitchenettes on both levels plus shower
- \* Benefit from the 11kw solar system on roof
- \* Existing office furniture can be used (if required)
- \* Located just metres from Beaudesert Road with access to major arterials