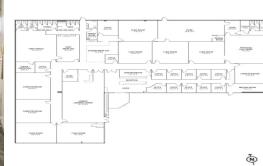

• 1460m2 approximately • Flexible Lease terms • Extensive Office Fit Out

• Suitable for a range of uses (STCA)

Retail FOR LEASE

1460sqm