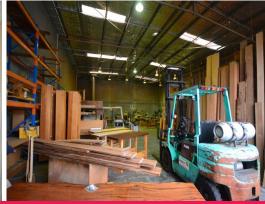

#### 475sqm freestanding building on 835sqm site

Ray White Commercial (WA) are pleased to present for sale 81 Abernethy Road, Belmont.

The property consists of a stand alone 475sqm\* office warehouse facility positioned on a 835sqm\* parcel of land.

Construction broadly comprises reinforced concrete floors, concrete tilt panel walls and a metal clad roof with intermittent translucent sheeting.

Externally the property benefits from a bitumen sealed car-park area for 8 vehicles which can also be partially used as a lay-down area for sea containers.