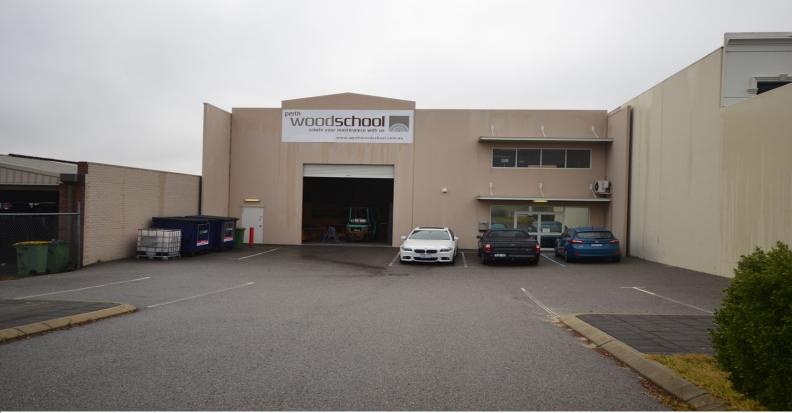

#### 475sqm freestanding building on 835sqm site

Ray White Commercial (WA) are pleased to present for sale 81 Abernethy Road, Belmont.

The property consists of a stand alone 475sqm\* office warehouse facility positioned on a 835sqm\* parcel of land.

Construction broadly comprises reinforced concrete floors, concrete tilt panel walls and a metal clad roof with intermittent translucent sheeting.

Externally the property benefits from a bitumen sealed car-park area for 8 vehicles which can also be partially used as a lay-down area for sea containers.

- Stand alone facility

Industrial FOR SALE

475sqm