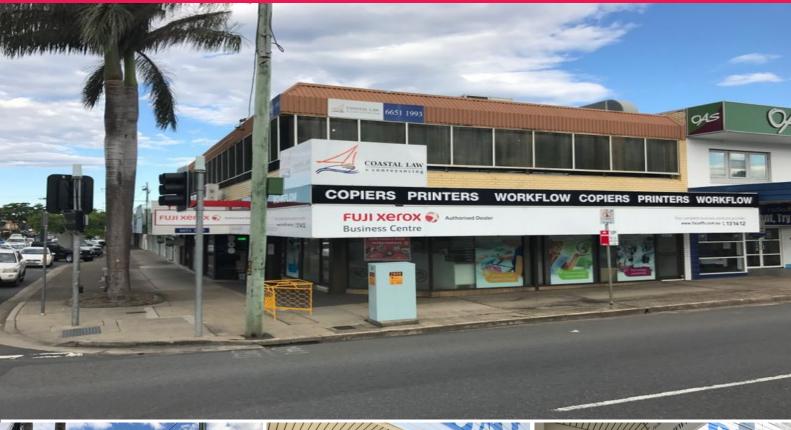

## **Corner Highway Retail Location - 81m2**

Shop 1 accommodates an approximate gross leasable area of 81m2 fronting the busy high profile corner of Park Avenue and Pacific Highway with the huge benefit of highway exposure.

The shop is located within a prominent two storey building within the burgeoning Coffs Harbour CBD and would suit retailers/service orientated businesses seeking an affordable high profile busy CBD location.

Situated opposite Woolworths amongst quality restaurants, services and retailers this won't last long.

This premises enjoys the following features:

- Prime CBD position
- High pedestrian and vehicular exposure