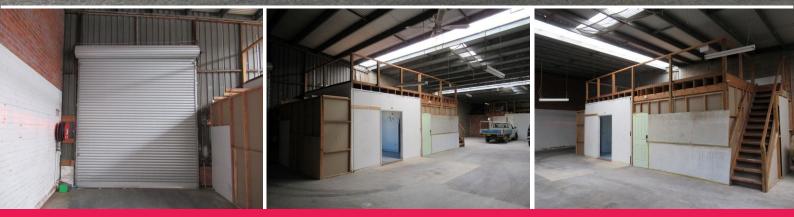

## LEASED BY LJ HOOKER COMMERCIAL

Unit 3E comprises a readily usable unit which accommodates an approximate gross leasable area of 279m2 plus mezzanine.

It is situated in a 'U' shaped industrial complex of 10 units with a generously wide central driveway/car parking area for great access.

The premises is ideal for most business operators and is very affordable for its size.

There is good height clearance, 3 phase power and an internal shower/W.C.

A separate reception and office area is also very handy.