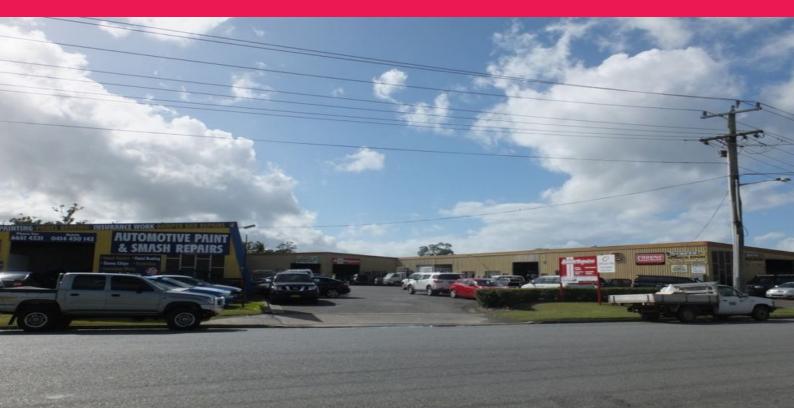

## LEASED BY LJ HOOKER COMMERCIAL

Unit 3E comprises a readily usable unit which accommodates an approximate gross leasable area of 279m2 plus mezzanine.

It is situated in a 'U' shaped industrial complex of 10 units with a generously wide central driveway/car parking area for great access.

South Coffs Industrial Estate permits B-double access and is very conveniently located to the highway, some 200 metres away.

The Coffs Harbour CBD and airport are only some 3 kilometres away.

Unit 3E enjoys the foll