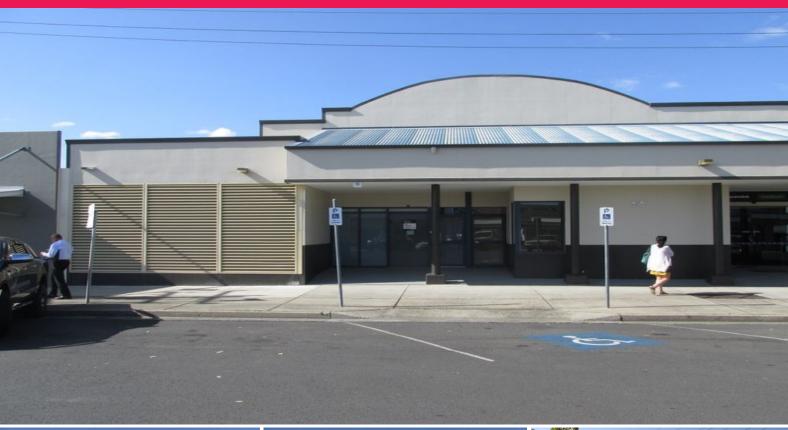

## Ex-Government Offices - 354m2

Suite 2 comprises modern Federal Government quality single storey office space in a prime Grafton CBD location.

It accommodates an approximate net lettable area of 354m2.

The purpose built building was constructed circa 2005 for Centrelink who remain in occupation of Suite 1.

The building occupies a favourable central position in King Street, between Fitzroy and Pound Streets, situated among a variety of quality commercial business and government departments.

Suite 2 is carpeted and partitioned in to a number of offices, including open place space and conference rooms and is serviced by excellent kitchen and separate male and female amenities.

Suite 2 enjoys the following features: