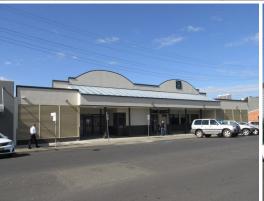

## Ex-Government Offices - 354m2

Suite 2 comprises modern Federal Government quality single storey office space in a prime Grafton CBD location.

It accommodates an approximate net lettable area of 354m2.

The purpose built building was constructed circa 2005 for Centrelink who remain in occupation of Suite 1.

The building occupies a favourable central position in King Street, between Fitzroy and Pound Streets, situated among a variety of quality commercial business and government departments.

Suite 2 is carpeted and partitioned in to a number of offices, including open place space and conference rooms and is serviced by excellent kitchen and separate male and female amenities.

Suite 2 enjoys the following features: