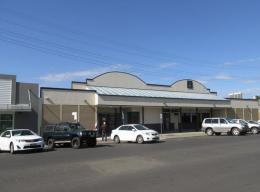

## Ex-Government Offices - 354m2

Suite 2 comprises modern Federal Government quality single storey office space in a prime Grafton CBD location.

It accommodates an approximate net lettable area of 354m2.

The purpose built building was constructed circa 2005 for Centrelink who remain in occupation of Suite 1.

The building occupies a favourable central position in King Street, between Fitzroy and Pound Streets, situated among a variety of quality commercial business and government departments.

Suite 2 is carpeted and partitioned in to a number of offices, including open place space and conference rooms and is serviced by excellent kitchen and separate male and female amenities.

Suite 2 enjoys the following features: