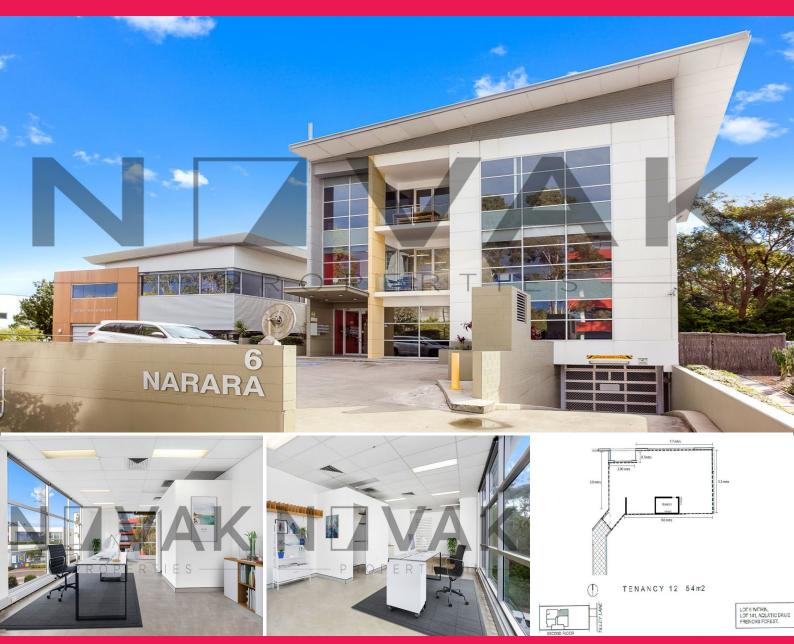

12/6 Tilley Lane, Frenchs Forest NSW 2086

## 30% RENT REDUCTION FOR ANY NEW LEASE B4 **CHRISTMAS | LIGHT AND BRIGHT, NORTH-EAST**

SEE IT TODAY, TONIGHT, TOMORROW, ANYTIME YOU LIKE? CALL US, WE NEVER SLEEP:)

| Modern, top floor office suite

| Spacious - 55 SQM, lots of natural light

| Secure 2 car parking space

| Air-conditioning, storage, blinds.

| High end office block

| Security building, swipe card access

| Tinted windows; cool summers, warm winters

Offices

FOR LEASE

55sqm