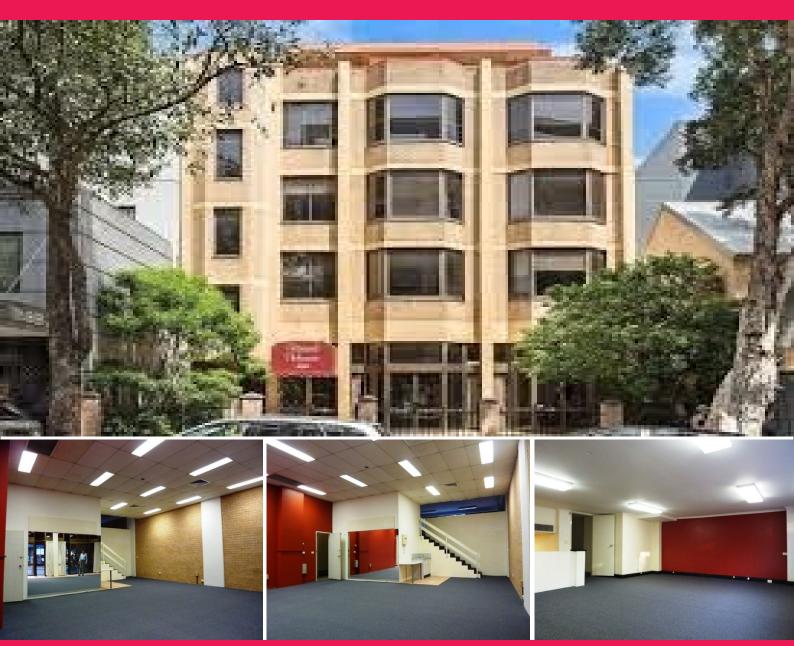

## Level Ground/491 Elizabeth Street, Surry Hills NSW 2010

## 140m2 Showroom/Office for Lease in Surry Hills

Briad House is Only 2 blocks, 500m from Central Station & lightrail, and surrounded by restaurants and shopping facilities, this 140m2 ground floor shop has recently been refurbished and ready for occupation. It suits general retail, medical practice, show room and office.

- \*Approx 140m2
- \*Ground floor with high ceiling plus a mezzanine level
- \*Storeroom/server room
- \*Water supply and drainage
- \*Air conditioned
- \*Wide window for great street exposure of 2 street frontages
- \*Close to light rail
- \*Car Space available with separate rent