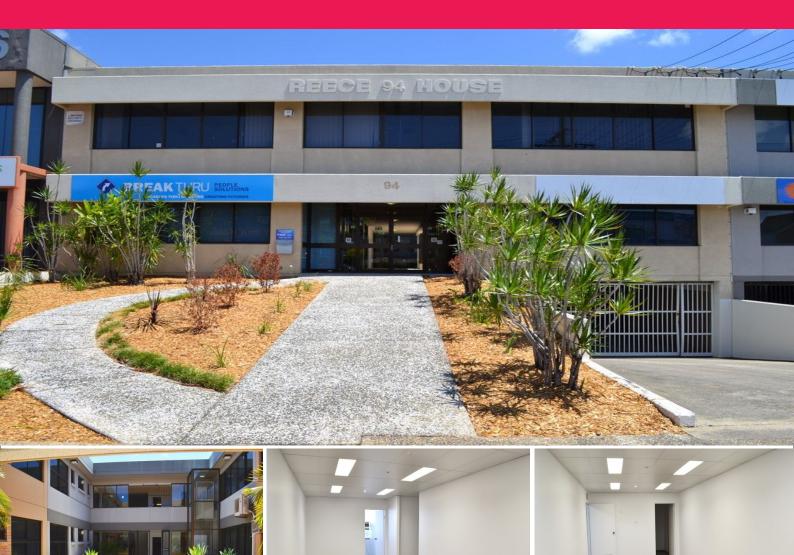

## Ray White.

6 & 7/94 George Street, Beenleigh QLD 4207

## **Ground Floor Unit With Secure Underground Parking**

- \* 188m2\* total floor space
- \* 6 sep. offices, plus multiple open plan rooms and reception
- \* Two kitchen rooms with one being extra large to fit table and chairs
- \* Air conditioned throughout, underground allocated car parks
- \* Back onto Beenleigh train station and close to other public transport
- \* Seconds to the M1 Motorway, great signage opportunities
- \* Very cheap rate, outgoings included
- \* Motivated landlord, incentives on offer, negotiable!

\*approx

Please contact the listing agent for more details by clicking on the link above.

Disclaimer:

Ray White has not indep

Offices

FOR LEASE

188sqm