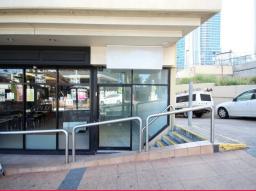

### Retail Shop on Main Road

- \* 25m2\* Retail shop
- \* Ground floor of the well known RSL Building
- \* Surrounding tenants such as Subway, Barber shop, multiple restaurants and cafe
- \* Directly opposite the Bruce Bishop Car park and 'The 4217'
- \* At this price this will not last long!

#### Retail

FOR LEASE

25sqm