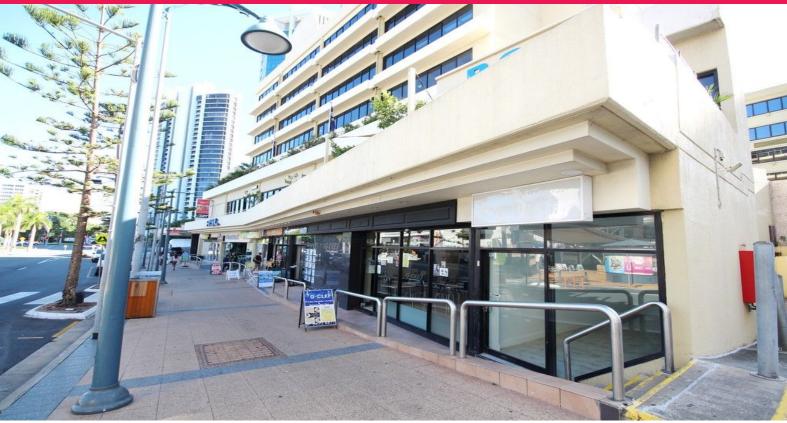

### Retail Shop on Main Road

- \* 25m2\* Retail shop
- \* Ground floor of the well known RSL Building
- \* Surrounding tenants such as Subway, Barber shop, multiple restaurants and cafe
- \* Directly opposite the Bruce Bishop Car park and 'The 4217'
- \* At this price this will not last long!

#### Retail

FOR LEASE

25sqm