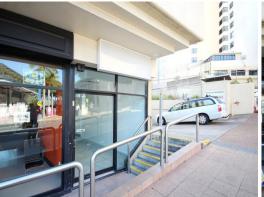

### Retail Shop on Main Road

- \* 25m2\* Retail shop
- \* Ground floor of the well known RSL Building
- \* Surrounding tenants such as Subway, Barber shop, multiple restaurants and cafe
- \* Directly opposite the Bruce Bishop Car park and 'The 4217'
- \* At this price this will not last long!

#### Retail

FOR LEASE

25sqm