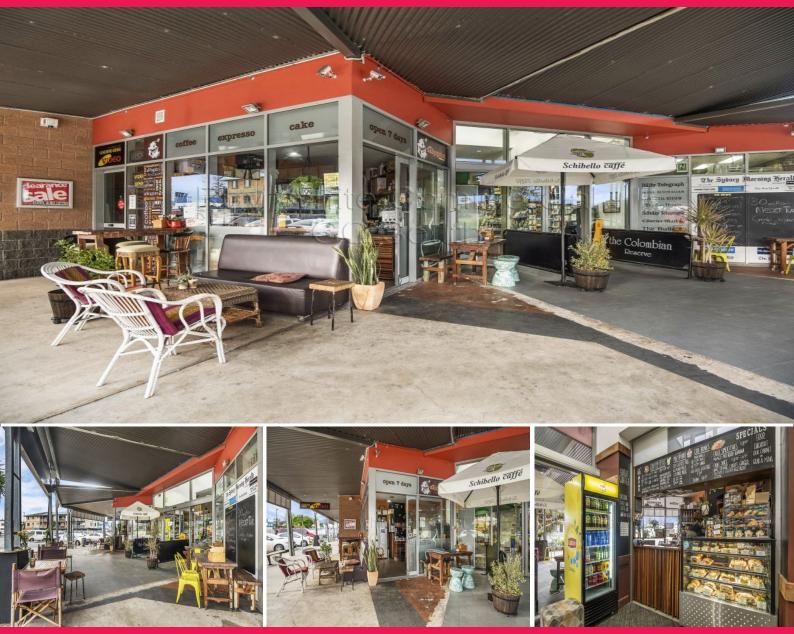

## **Business for Sale - The Daily Grind Coffee Bar - Kingscliff**

One of northern NSW best cafes, The Daily Grind Coffee Bar at Kingscliff is now on the market.

Every day a long queue of regular clients frequent this well established coffee hotspot.

The owners of this amazing business have done all the hard work but are now extremely motivated to sell this iconic business due to other commitments.

The business features one of the best positions in Kingscliff, a compact and very functional kitchen, and excellent alfresco seating with a northerly aspect which in the winter captures the sun and warms the customers from the chill, and through th Food/hospitality FOR SALE